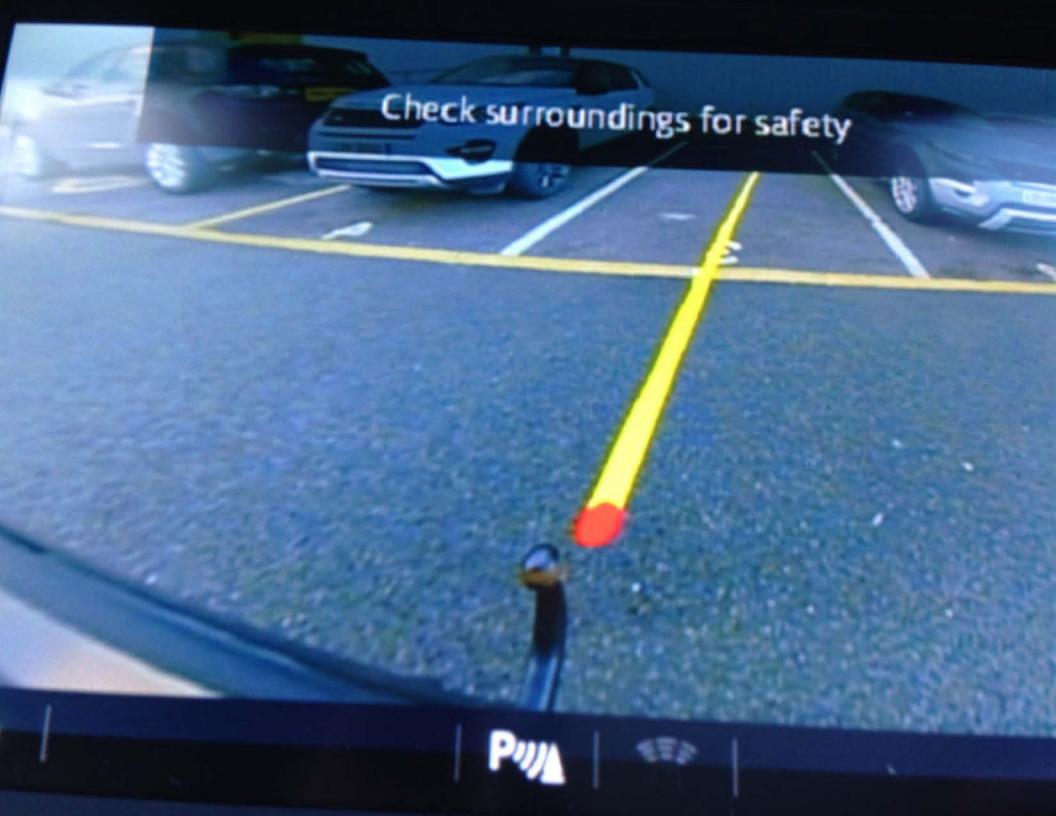

| Reference     | SSM72576                                                                                                                                                                                                                                                                          |
|---------------|-----------------------------------------------------------------------------------------------------------------------------------------------------------------------------------------------------------------------------------------------------------------------------------|
| Models        | Discovery Sport / L550                                                                                                                                                                                                                                                            |
| Title         | L550 Discovery Sport Tow Hitch Assist accuracy                                                                                                                                                                                                                                    |
| Category      | Accessories                                                                                                                                                                                                                                                                       |
| Last modified | 23-Dec-2015 00:00:00                                                                                                                                                                                                                                                              |
| Symptom       | General Accessories                                                                                                                                                                                                                                                               |
| Attachments   | IMG_5523.JPG (IMG_5523.JPG)                                                                                                                                                                                                                                                       |
| Content       | Issue: Customers are expressing concerns with the tow hitch assist accuracy.                                                                                                                                                                                                      |
|               | Cause: The image overlay on the HLDF is not accurately aligned to the tow hitch (see attachment).                                                                                                                                                                                 |
|               | Action: Could you please continue to raise EPQR's to help with the investigation.<br>Please assist JLR engineering to identify the following:<br>1. Spare wheel is fitted or No spare wheel.<br>2. Dealer fit or Factory fit.<br>3. Tow Bar type fitted: -                        |
|               | <ul> <li>7 Seat Detachable UK &amp; Europe</li> <li>7 Seat Flange UK &amp; Europe</li> <li>7 Seat NAS/AUS</li> <li>5 Seat Flange UK &amp; Europe</li> <li>5 Seat NAS</li> <li>5 Seat detachable UK, Europe and ROW</li> <li>5 Seat Electric deployable UK &amp; Europe</li> </ul> |
|               | <ul><li> 5 Seat NAS</li><li> 5 Seat detachable UK, Europe and ROW</li></ul>                                                                                                                                                                                                       |