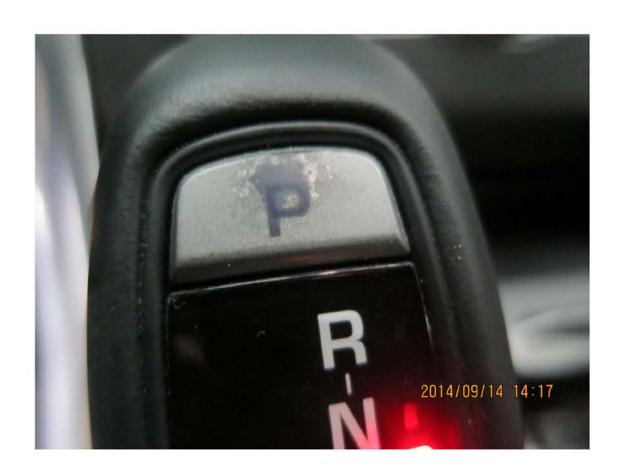

| Reference     | SSM72405                                                                                                                                                                                                |
|---------------|---------------------------------------------------------------------------------------------------------------------------------------------------------------------------------------------------------|
| Models        | Range Rover Sport / L494                                                                                                                                                                                |
| Title         | Gear Lever Park Button Poor Finish                                                                                                                                                                      |
| Category      | Driveline                                                                                                                                                                                               |
| Last modified | 03-Sep-2015 00:00:00                                                                                                                                                                                    |
| Symptom       | 504330 Automatic Shift Level/Linkage Concerns                                                                                                                                                           |
| Attachments   | Gear Lever Park Button Finish.pdf (Gear Lever Park Button Finish.pdf)                                                                                                                                   |
| Content       | <b>Issue:</b> A customer may report that the surface of the 'P' Button on the gear shift lever is wearing with loss of definition of the paint finish. Please view attachment that shows the condition. |
|               | Cause: Paint surface finish process                                                                                                                                                                     |
|               | Action: If the concern has been reported by the customer, please replace the gear lever part number LR077066.                                                                                           |
|               |                                                                                                                                                                                                         |