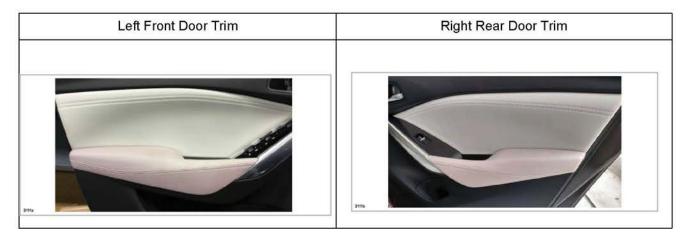

#### DESCRIPTION

Some customers may complain about a white door armrest(s) pink discoloration. The discolored armrest does not match the other white parts of the door panel.

Customers having this concern should have their vehicle repaired using the following repair procedure.