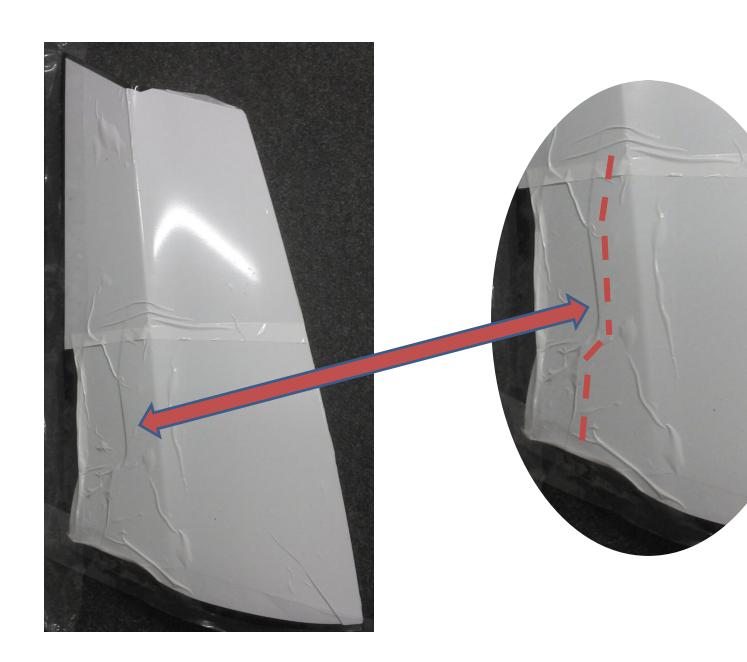

# Action:

Inspect vehicle protective covers - film or body cover, for potential damage to the parts underneath. Example: cracks should appear as creases through the white protective film as seen in the attached file.