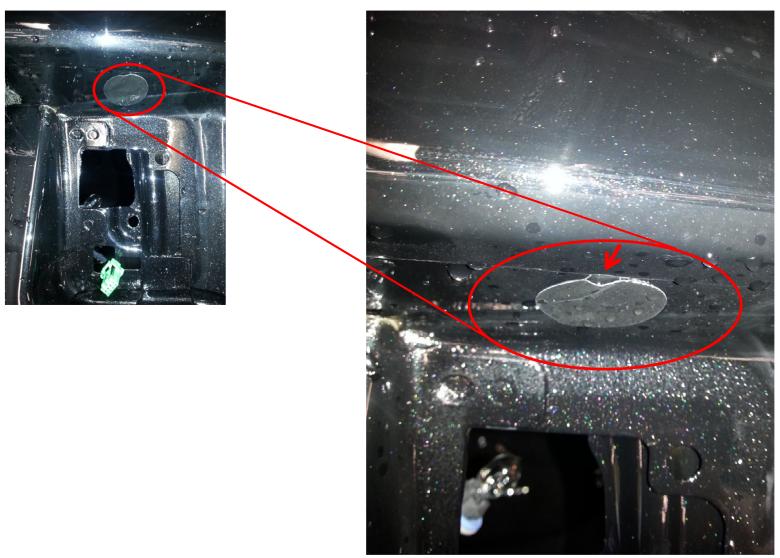

Potential root cause:

- 1. Issue seen with lack of sealer in the indicated holeCorrective action is to remove the delinquent lamp in order to access the area and seal the hole with PU sealer.
- 2. Issue seen with incorrectly fitted sealing patches as indicatedCorrective action is to remove the delinquent lamp in order to access the area and fit a new sealing patch. Patch service part number = BNP3996
- 3. Sealer omitted at point indicated by the arrowCorrective action is to apply PU to the areas shown to leak with the bead thinning.

## <u>Tailgate lamp LH & RH water ingress - **potential root cause 1**</u> Absence of sealer in BIW hole to tailgate lamp bowls

Tailgate lamp LH & RH water ingress - **potential root cause 2** Poorly fitted sealing patch to underside of tailgate upper in lamp recess