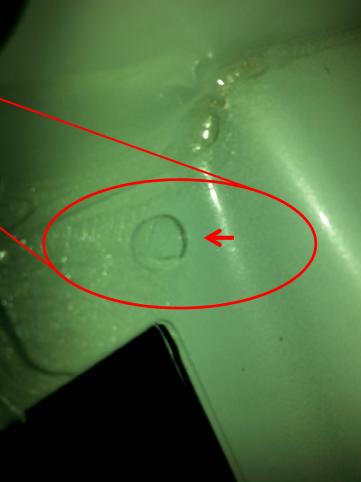

Potential root cause:

- 1. Issue seen with lack of sealer in the indicated holeCorrective action is to remove the delinquent lamp in order to access the area and seal the hole with PU sealer.
- 2. Issue seen with incorrectly fitted sealing patches as indicatedCorrective action is to remove the delinquent lamp in order to access the area and fit a new sealing patch. Patch service part number = BNP3996
- 3. Sealer omitted at point indicated by the arrowCorrective action is to apply PU to the areas shown to leak with the bead thinning.

## <u>Tailgate lamp LH & RH water ingress - **potential root cause 1**</u> Absence of sealer in BIW hole to tailgate lamp bowls

Tailgate lamp LH & RH water ingress - **potential root cause 2** Poorly fitted sealing patch to underside of tailgate upper in lamp recess