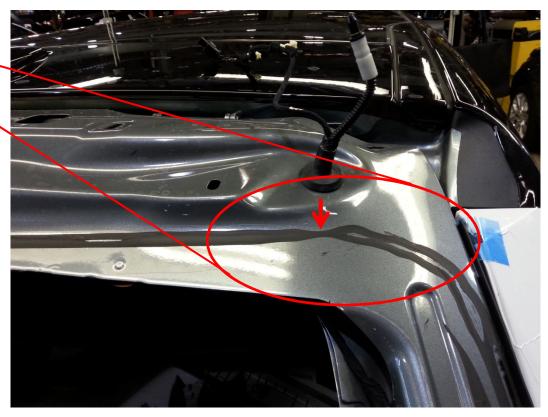

Potential root cause:

- 1. Issue seen with lack of sealer in the indicated holeCorrective action is to remove the delinquent lamp in order to access the area and seal the hole with PU sealer.
- 2. Issue seen with incorrectly fitted sealing patches as indicatedCorrective action is to remove the delinquent lamp in order to access the area and fit a new sealing patch. Patch service part number = BNP3996
- 3. Sealer omitted at point indicated by the arrowCorrective action is to apply PU to the areas shown to leak with the bead thinning.

## <u>Tailgate lamp RH water ingress - **potential root cause 3** Tailgate glass sealer PU skip</u>