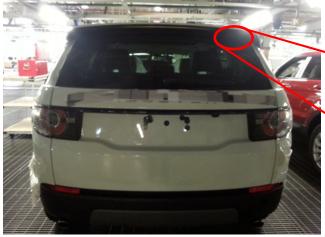

## <u>Tailgate lamp RH water ingress - **potential root cause 3** Tailgate glass sealer PU skip</u>