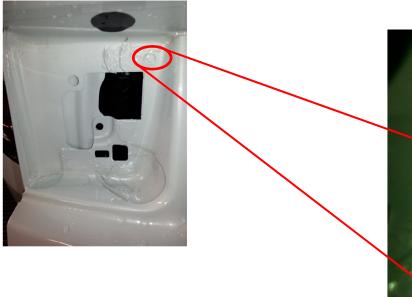

Potential root cause:

- 1. Issue seen with lack of sealer in the indicated holeCorrective action is to remove the delinquent lamp in order to access the area and seal the hole with PU sealer.
- 2. Issue seen with incorrectly fitted sealing patches as indicatedCorrective action is to remove the delinquent lamp in order to access the area and fit a new sealing patch. Patch service part number = BNP3996
- 3. Sealer omitted at point indicated by the arrowCorrective action is to apply PU to the areas shown to leak with the bead thinning.

## <u>Tailgate lamp LH & RH water ingress - **potential root cause 1**</u> Absence of sealer in BIW hole to tailgate lamp bowls

Tailgate lamp LH & RH water ingress - **potential root cause 2** Poorly fitted sealing patch to underside of tailgate upper in lamp recess