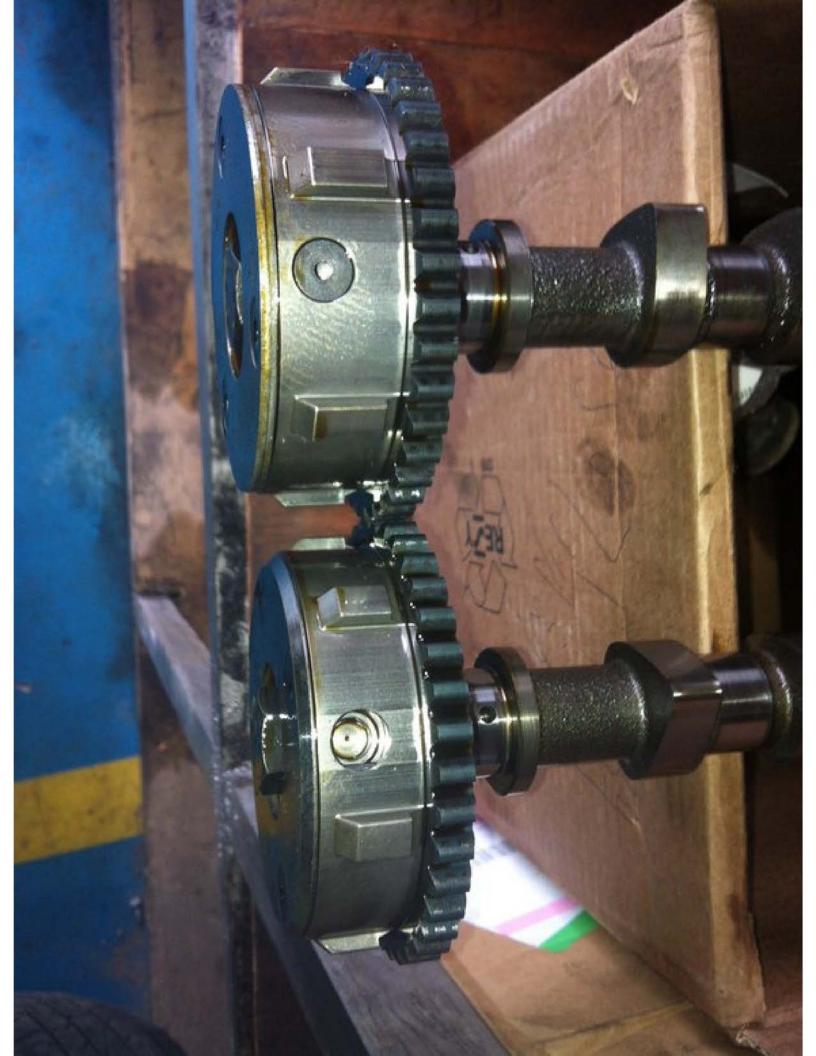

Cause: The pin on the camshaft sprocket has broken. See attached file for an example.

Action: The issue has been fixed in production at the following VINs:

- Freelander 2 / LR2 375956
- Evoque 840665

A new part number is available: LR050849. These parts have a new pin material and machining changes to the camshaft sprocket body.