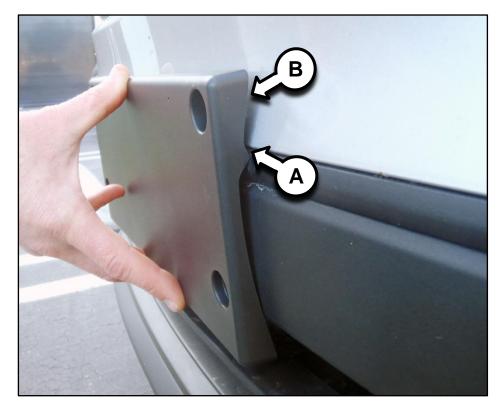

Incorrect fitment: P/N 86519 C6200 installed on a Sorento (UMa) EX or LX model. A= License plate holder profile does not match the curvature of the front fascia. B= Large gaps are evident

Page 2 of 2