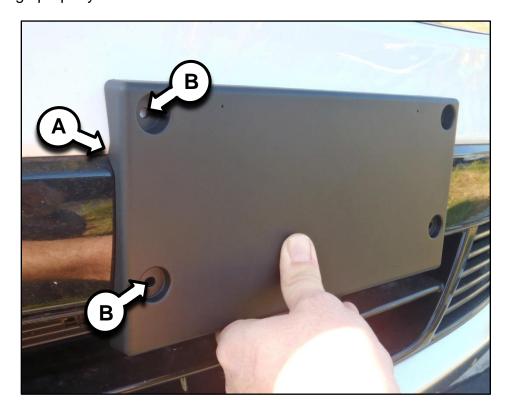

## Correct fitment: P/N 86519 C6200 installed on a Sorento (UMa) SX or SXL model.

A= License plate holder profile properly matches the curvature of the front fascia. B= Bolt holes align properly with the front fascia.