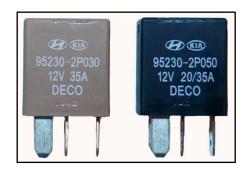

| Part Number | Description   |
|-------------|---------------|
| 95230 2P030 | Start 1 Relay |
| 95230 2P050 | Start 2 Relay |

NOTE: This concern is not related to TSB ELE 069 and TSB ELE 057 / SA163A for vehicles equipped with PTG. Before replacing Start 1 and Start 2 relays, ensure that the battery is in good operating condition to rule out the possibility of no crank/start due to intermittent parasitic draw.