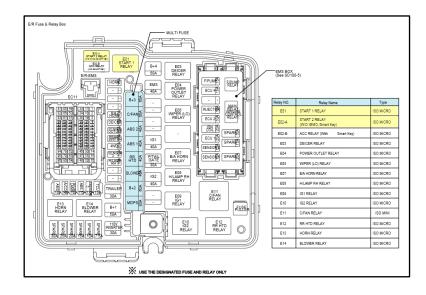

## TECHNICAL OPERATIONS

SUBJECT: SORENTO (XMa)- INTERMITTENT NO CRANK/START

On some 2014-2015MY Sorento (XM), customers may experience a concern related to an intermittent no crank/start, especially after an overnight cold soak. To address this concern, replace both Start 1 and Start 2 relays in the fuse box by referring to the appropriate Service Information on KGIS.