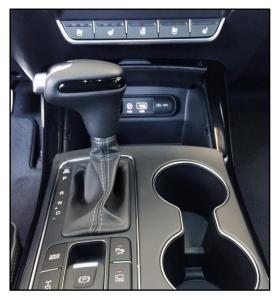

## TECHNICAL OPERATIONS

SUBJECT: ADDITION OF PIANO BLACK ACCENTS ON SXL MODELS

A running production change has been made to the 2016MY Sorento (UMa), SXL trim <u>ONLY</u>, to include piano black accents on the front driver and passenger seat backs and on the shift knob. This change has been implemented on vehicles produced on or after February 9<sup>th</sup>, 2015. <u>NOTE: vehicles produced before this date will not include these changes and these vehicles should NOT be considered "mis-builds".</u>