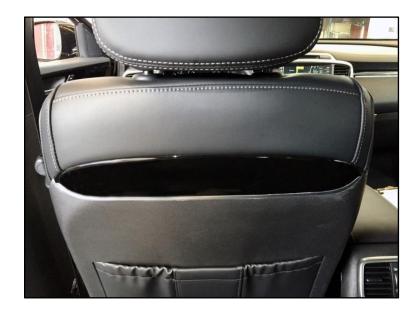

## TECHNICAL OPERATIONS

SUBJECT: ADDITION OF PIANO BLACK ACCENTS ON SXL MODELS

A running production change has been made to the 2016MY Sorento (UMa), SXL trim <u>ONLY</u>, to include piano black accents on the front driver and passenger seat backs and on the shift knob. This change has been implemented on vehicles produced on or after February 9<sup>th</sup>, 2015. <u>NOTE: vehicles produced before this date will not include these changes and these vehicles should NOT be considered "mis-builds".</u>