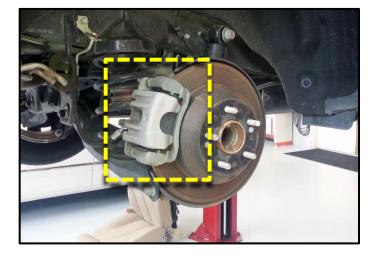

#### Service Procedure:

- 1. Remove the rear wheels.
- 2. Remove the rear calipers. NOTE: make sure to properly support the rear calipers.

Tightening torque: 47.0 ~ 54.2 lb-ft (63.7 ~ 73.5 Nm)

3. Remove the rear brake rotors.