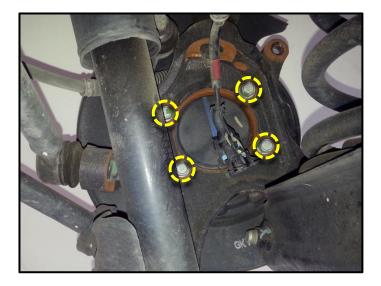

ed Sensor Rear-LH Invalid/No Signal
- C1209 Wheel Speed Sensor Rear-RH Open/Short
- C1210 Wheel Speed Sensor Rear-RH Range/Performance/Intermittent
- C1211 Wheel Speed Sensor Rear-RH Rear-LH Invalid/No Signal



#### File Under: <Chassis>



Page 2 of 4

### SUBJECT: 2WD HUB/REAR WHEEL SPEED SENSOR REPLACEMENT

#### Service Procedure:

- 1. Remove the rear wheels.
- 2. Remove the rear calipers. NOTE: make sure to properly support the rear calipers.

Tightening torque: 47.0 ~ 54.2 lb-ft (63.7 ~ 73.5 Nm)



3. Remove the rear brake rotors.



4. Remove the retaining clip and connector from the wheel speed sensor.



### SUBJECT: 2WD HUB/REAR WHEEL SPEED SENSOR REPLACEMENT

5. Remove four (4) bolts securing the wheel hub to the carrier.

Tightening torque: 57.9 ~ 72.3 lb-ft (78.5 ~ 98.1 Nm)



6. Remove the hub from the carrier.



- 7. Install the improved rear wheel hub by reversing the removal steps.
- 8. Reinstall all other removed components by reversing the order of removal.
- 9. Use GDS/KDS to Clear any DTCs from Active or History status.
- 10. Test-drive the vehicle to confirm proper operation.

#### Page 4 of 4

## SUBJECT: 2WD HUB/REAR WHEEL SPEED SENSOR REPLACEMENT

#### PRODUCTION DATE:

| Model         | Production Date Range            |
|---------------|----------------------------------|
| Sorento (XMa) | From Job #1 though April 4, 2012 |

#### PART INFORMATION:

| Part Name      | Part Number | Qty. | Figure |
|----------------|-------------|------|--------|
| Rear Wheel Hub | 52750 2B100 | 2    |        |

#### WARRANTY INFORMATION:

| Claim<br>Type | Causal