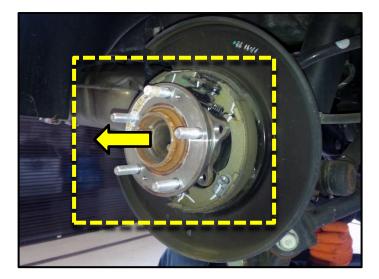

### SUBJECT: 2WD HUB/REAR WHEEL SPEED SENSOR REPLACEMENT

5. Remove four (4) bolts securing the wheel hub to the carrier.

Tightening torque: 57.9 ~ 72.3 lb-ft (78.5 ~ 98.1 Nm)

6. Remove the hub from the carrier.