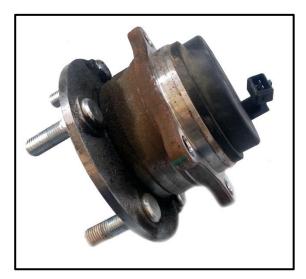

#### PART INFORMATION:

| Part Name      | Part Number | Qty. | Figure |
|----------------|-------------|------|--------|
| Rear Wheel Hub | 52750 2B100 | 2    |        |