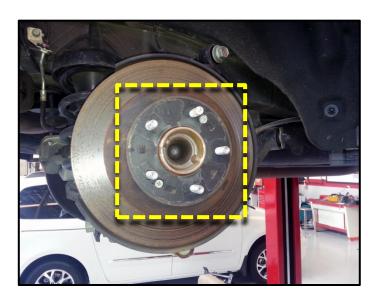

4. Remove the retaining clip and connector from the wheel speed sensor.

### SUBJECT: 2WD HUB/REAR WHEEL SPEED SENSOR REPLACEMENT

5. Remove four (4) bolts securing the wheel hub to the carrier.

Tightening torque: 57.9 ~ 72.3 lb-ft (78.5 ~ 98.1 Nm)

6. Remove the hub from the carrier.