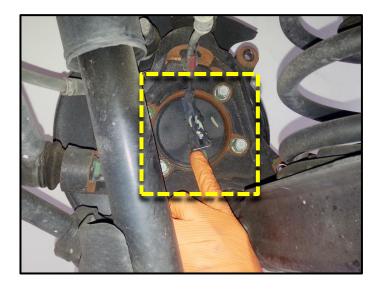

rear wheel hub assemblies to resolve the concern.

- C1206 Wheel Speed Sensor Rear-LH Open/Short
- C1207 Wheel Speed Sensor Rear-LH Range/Performance/Intermittent
- C1208 Wheel Speed Sensor Rear-LH Invalid/No Signal
- C1209 Wheel Speed Sensor Rear-RH Open/Short
- C1210 Wheel Speed Sensor Rear-RH Range/Performance/Intermittent
- C1211 Wheel Speed Sensor Rear-RH Rear-LH Invalid/No Signal



#### File Under: <Chassis>



Page 2 of 4

### SUBJECT: 2WD HUB/REAR WHEEL SPEED SENSOR REPLACEMENT

#### Service Procedure:

- 1. Remove the rear wheels.
- 2. Remove the rear calipers. NOTE: make sure to properly support the rear calipers.

Tightening torque: 47.0 ~ 54.2 lb-ft (63.7 ~ 73.5 Nm)



3. Remove the rear brake rotors.



4. Remove the retaining clip and connector from the wheel speed sensor.



### SUBJECT: 2WD HUB/REAR WHEEL SPEED SENSOR REPLACEMENT

5. Remove four (4) bolts securing the wheel hub to the carrier.

Tightening torque: 57.9 ~ 72.3 lb-ft (78.5 ~ 98.1 Nm)



6. Remove the hub from the carrier.



- 7. Install the improved rear wheel hub by reversing the removal steps.
- 8. Reinstall all other removed components by reversing the order of removal.
- 9. Use GDS/KDS to Clear any DTCs from Active or History status.
- 10. Test-drive the vehicle to confirm proper operation.

#### Page 4 of 4

## SUBJECT: 2WD HUB/REAR WHEEL SPEED SENSOR REPLACEMENT

#### PRODUCTION DATE:

| Model         | Production Date Range            |
|---------------|----------------------------------|
| Sorento (XMa) | From Job #1 though April 4, 2012 |

#### PART INFORMATION:

| Part Name      | P