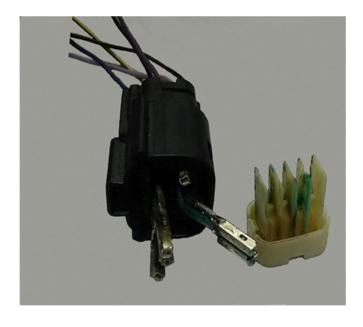

## Recommendation/Instructions

If normal SI Diagnostics does not isolate the concern, inspect for corrosion in connector X154 located on the front cover next to the vacuum pump.

See the illustration below

4284436

If this condition is encountered repair as needed.