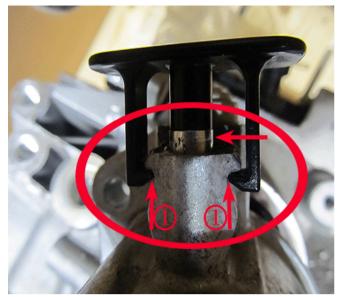

#### Correction

4322152

Pull the shift tower blocking pin tabs (1) to the fully retracted position.

### **Service Procedure:**

2859277

| Version  | 1 |
|----------|---|
| Modified |   |

**Note:** When unblocking the blocking device (1), a defined snap noise should be audible and a snap effect should be felt.