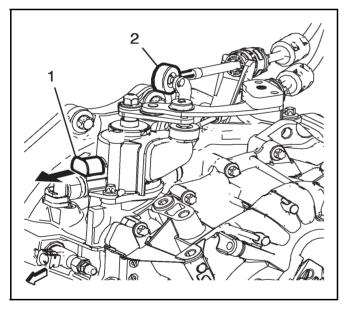

To unblock the shift control housing, push slightly the selector lever (2) backwards and pull (arrow) the blocking device away from the shift control housing.