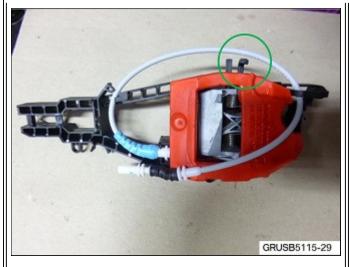

This picture shows that the Bowden cable is clipped in place on the support, which is putting unnecessary stress on the cable.

Unclip the cable from the support and retest, to make sure that the door opens freely each time.