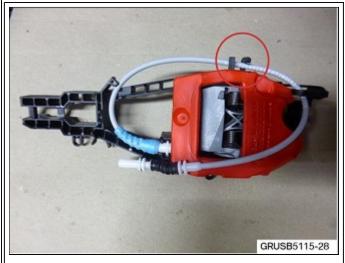

This picture shows that the Bowden cable is clipped in place on the support, which is putting unnecessary stress on the cable.

Unclip the cable from the support and retest, to make sure that the door opens freely each time.