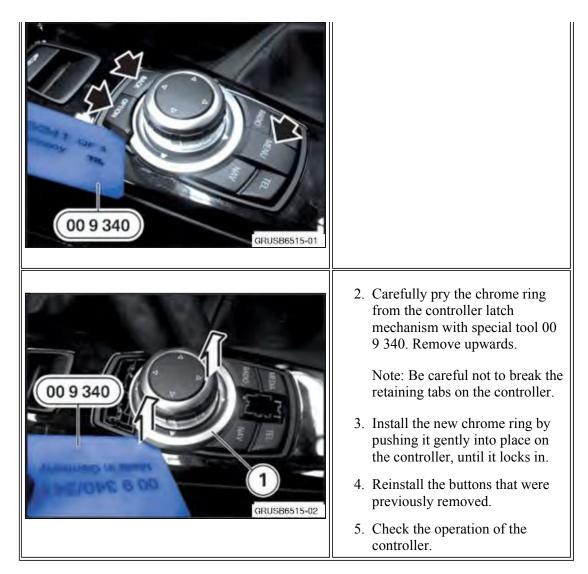

#### PROCEDURE

Do not replace the complete iDrive controller for this issue.

Replace the iDrive controller trim piece per ISTA Repair Instruction 6131198, "Replace controller chrome ring." The instructions are included in this Service Information bulletin.