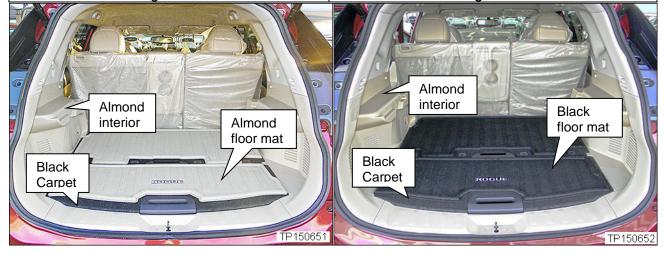

## SERVICE INFORMATION

The color of the rear cargo floor mats in the Applied Vehicles with <u>almond color interior</u> has changed.

Vehicles built on or **BEFORE** 

5N1AT2M(\*\*)GC 760460

or

KNMAT2M(\*\*)GP 592992

with almond interior, are equipped with

Almond Color rear cargo floor mats

Vehicles built on or **AFTER** 

5N1AT2M(\*\*)GC 760461

or

KNMAT2M(\*\*)GP 592993

with almond interior, are equipped with

Black Color

rear cargo floor mats

Nissan Bulletins are intended for use by qualified technicians, not 'do-it-yourselfers'. Qualified technicians are properly trained individuals who have the equipment, tools, safety instruction, and know-how to do a job properly and safely. NOTE: If you believe that a described condition may apply to a particular vehicle, DO NOT assume that it does. See your Nissan dealer to determine if this applies to your vehicle.