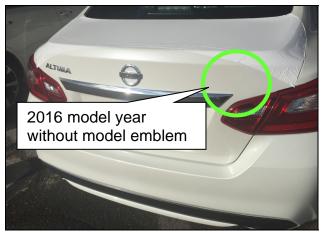

## SERVICE INFORMATION

The 2016 Altima "S" model, is not equipped with the "grade" (model) emblem on the trunk lid (Figure 1).

Installation of such an emblem is not covered under the Nissan New Vehicle Limited Warranty.

Figure 1 Figure 2

Nissan Bulletins are intended for use by qualified technicians, not 'do-it-yourselfers'. Qualified technicians are properly trained individuals who have the equipment, tools, safety instruction, and know-how to do a job properly and safely. NOTE: If you believe that a described condition may apply to a particular vehicle, DO NOT assume that it does. See your Nissan dealer to determine if this applies to your vehicle.