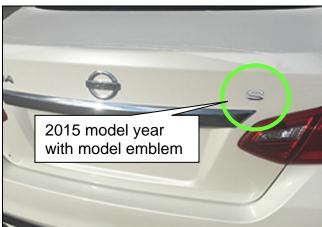

## SERVICE INFORMATION

The 2016 Altima "S" model, is not equipped with the "grade" (model) emblem on the trunk lid (Figure 1).

Installation of such an emblem is not covered under the Nissan New Vehicle Limited Warranty.

Figure 1 Figure 2

Nissan Bulletins are intended for use by qualified technicians, not 'do-it-yourselfers'. Qualified technicians are properly trained individuals who have the equipment, tools, safety instruction, and know-how to do a job properly and safely. NOTE: If you believe that a described condition may apply to a particular vehicle, DO NOT assume that it does. See your Nissan dealer to determine if this applies to your vehicle.