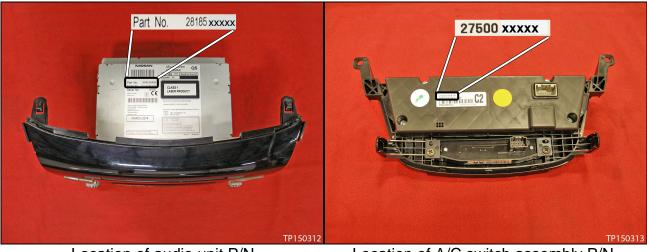

**NOTE:** The A/C switch assembly P/N can be checked by the following:

- While removing the audio unit (see page 2)
- > Access Service COMM for previous warranty repairs that included A/C switch assembly replacement (it would list the replacement P/N)

**NOTE:** The audio unit P/N can be checked by the following:

- $\blacktriangleright$  By removing the audio unit (see page 2)
- Access Service COMM for previous warranty repairs that included audio unit replacement (it would list the replacement P/N)

Location of audio unit P/N

Location of A/C switch assembly P/N