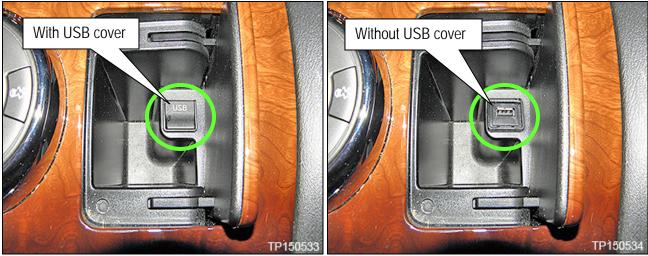

## **SERVICE INFORMATION**

For Applied Vehicles, the USB cover (Figure 1) has been deleted (Figure 2).

The USB cover is no longer a standard component and <u>should not</u> be considered missing and <u>should not</u> be installed. Do not submit a warranty claim for installation of a missing USB cover.

Figure 1 Figure 2

Infiniti Bulletins are intended for use by qualified technicians, not 'do-it-yourselfers'. Qualified technicians are properly trained individuals who have the equipment, tools, safety instruction, and know-how to do a job properly and safely. NOTE: If you believe that a described condition may apply to a particular vehicle, DO NOT assume that it does. See your Infiniti retailer to determine if this applies to your vehicle.