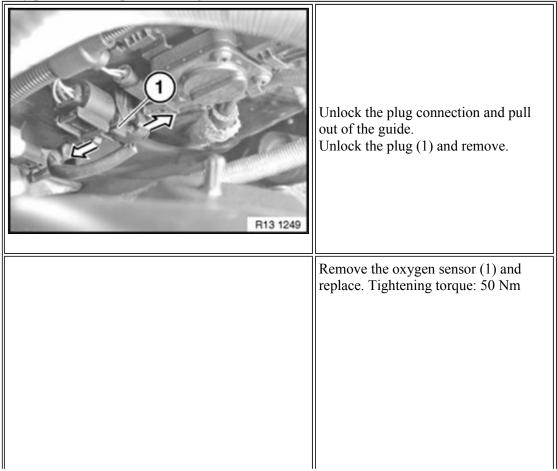

# PROCEDURE

Only perform this repair on an engine that has cooled down.

#### PARTS INFORMATION

| Part Number     | Description   | Quantity |
|-----------------|---------------|----------|
| 13 62 7 801 158 | Oxygen sensor | 1        |