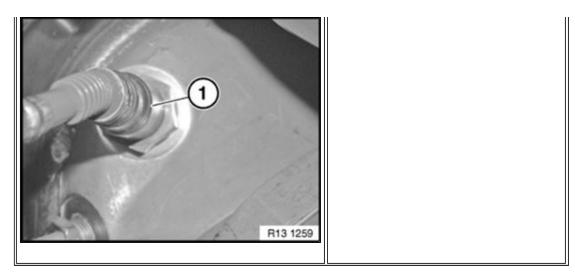

# PROCEDURE

Only perform this repair on an engine that has cooled down.

#### PARTS INFORMATION

| Part Number     | Description   | Quantity |
|-----------------|---------------|----------|
| 13 62 7 801 158 | Oxygen sensor | 1        |