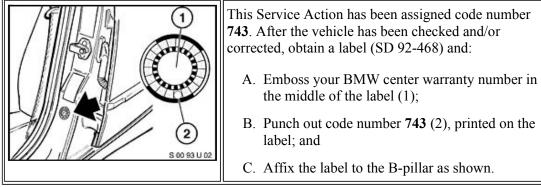

# AFFECTED VEHICLES

This Service Action involves E70 vehicles with the M57Y diesel engine produced from November 11, 2012 to June 28, 3013.

First check if a Service Action label with a code number 743 is already attached to the B-pillar.

If a code number **743** has been punched out, the Campaign has already been performed and no further action is necessary.

Vehicles which require this Service Action to be completed will show it as "Open" when checked either in the "Service Menu" of DCSnet (Dealer Communication System) or with the Key Reader.

### LABEL INSTRUCTIONS

If the vehicle already has a label from a previous Service Action, affix the new label next to the old one. Do not affix one label on top of another one, because a number from an underlying label could appear in the punched-out hole of the new label.