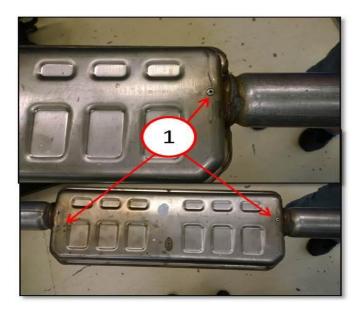

#### REPAIR PROCEDURE:

1. Inspect the resonator for drain holes, see (Fig. 1).

11-001-15 -2-

Fig. 1 Resonator Drain Hole

1 - Drain holes are located on both ends of the resonator.

- 2. Does the resonator have drain holes?
  - a. Yes >>> Proceed to Step #3.
  - b. No >>> This bulletin doesn't apply. Normal diagnostics should be performed.
- 3. Replace the resonator, refer to the procedures available in DealerConnect> TechConnect> Service Info> 11 Exhaust System Resonator, Exhaust/Removal/Installation.