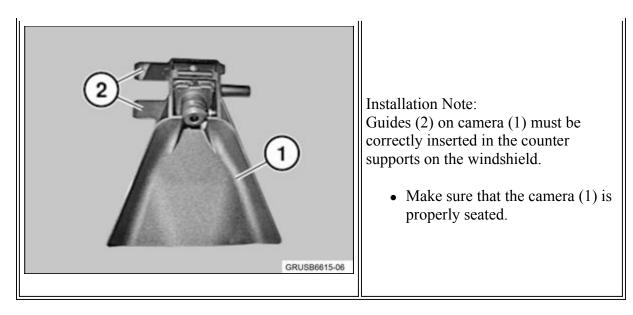

## PROCEDURE

Refer to Repair Instructions REP 66 51 030 – Remove and install/replace KAFAS camera. This instruction is also included with the SI.