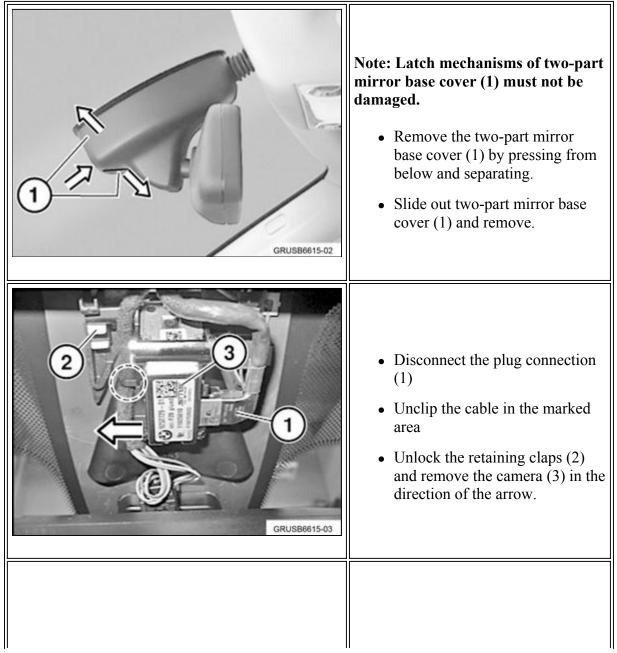

## PROCEDURE

Refer to Repair Instructions REP 66 51 030 – Remove and install/replace KAFAS camera. This instruction is also included with the SI.