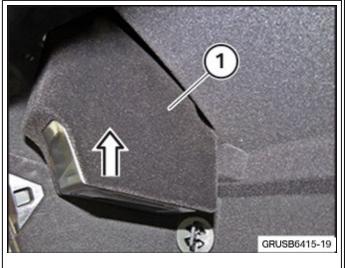

# Installing the air freshener

Correctly position the new air freshener (2) and press firmly until the latches engage.

Tighten the screw (1)

Correctly position the air freshener cover (1) and press firmly in the direction of the arrow until the latches engage.