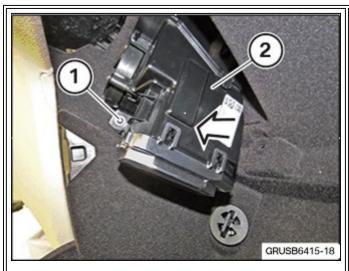

# Installing the air freshener

Correctly position the new air freshener (2) and press firmly until the latches engage.

Tighten the screw (1)

Correctly position the air freshener cover (1) and press firmly in the direction of the arrow until the latches engage.