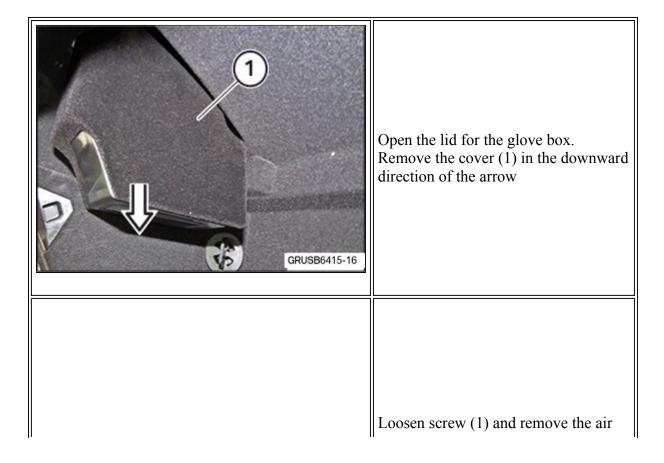

## Removing the air freshener

freshener (2) with forceful pull in the direction of the arrow.