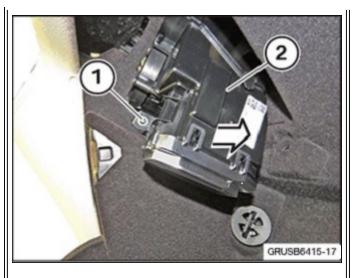

## Removing the air freshener

freshener (2) with forceful pull in the direction of the arrow.