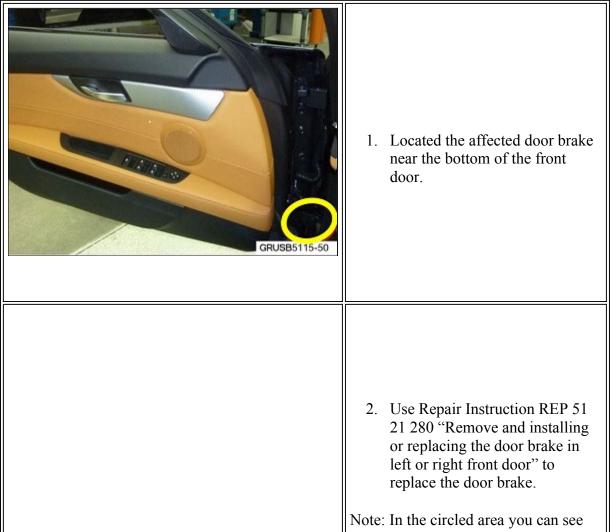

### PROCEDURE

| CRUSB5115-51 | the scratches which make the noise. |
|--------------|-------------------------------------|
|--------------|-------------------------------------|