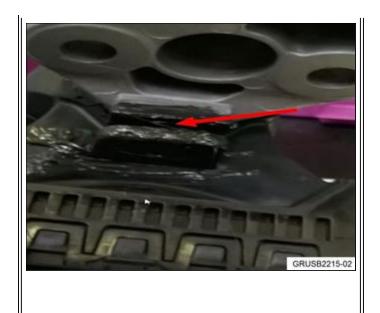

### **CAUSE**

Friction between the engine mount and its contact surface with the rear axle.

#### CORRECTION

Grease contact point between the engine mount and the rear axle.

## **PROCEDURE**

- 1. Verify the customer's complaint of noise when driving over rough or uneven road surfaces.
- 2. Remove the engine cover in the trunk area.

3. Apply grease (P/N 07 55 9 056 992) to the contact point between the engine mount and right rear axle.