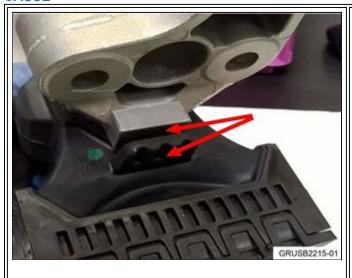

### **CAUSE**

Friction between the engine mount and its contact surface with the rear axle.

#### CORRECTION

Grease contact point between the engine mount and the rear axle.

## **PROCEDURE**

- 1. Verify the customer's complaint of noise when driving over rough or uneven road surfaces.
- 2. Remove the engine cover in the trunk area.

3. Apply grease (P/N 07 55 9 056 992) to the contact point between the engine mount and right rear axle.