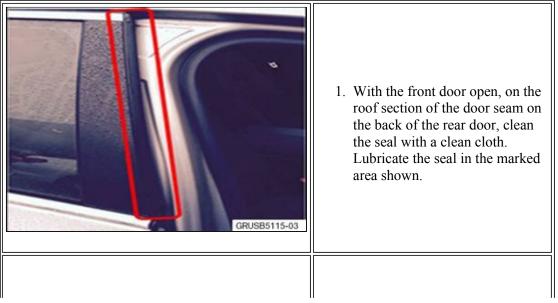

#### CORRECTION

Lubricate the seal on the left and right side door seam in the area of the B-pillar.

#### PROCEDURE