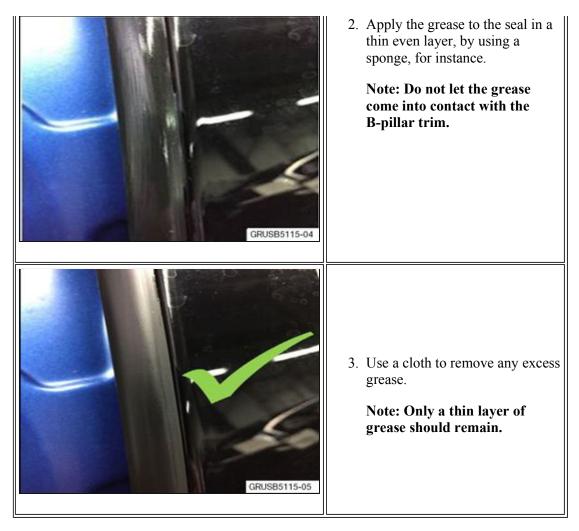

#### CORRECTION

Lubricate the seal on the left and right side door seam in the area of the B-pillar.

#### PROCEDURE