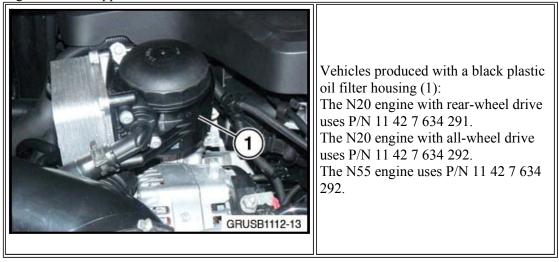

## **INFORMATION**

The current version of EPC does not provide all available options for the engine oil filters used in the N20 and N55 engines produced with a "plastic" oil filter housing. The illustration below will help identify the proper engine oil filter application until the EPC is corrected.