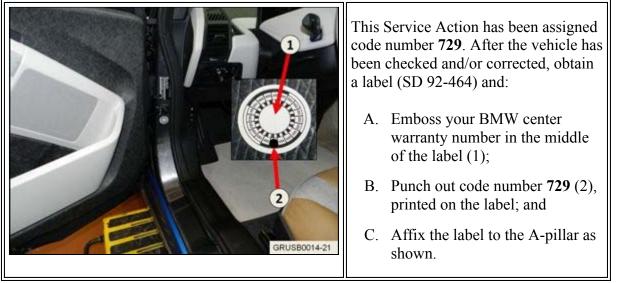

## **NEW AFFECTED VEHICLES**

This Service Action involves certain I01 (i3 and i3 REx) and I12 (i8) vehicles in which the emissions compliance label must be replaced.

First check if a Service Action label with a code number 729 is already attached to the A-pillar.

If a code number **729** has been punched out, the Campaign has already been performed and no further action is necessary.

Vehicles which require this Service Action to be completed will show it as "Open" when checked either in the "Service Menu" of DCSnet (Dealer Communication System) or with the Key Reader.