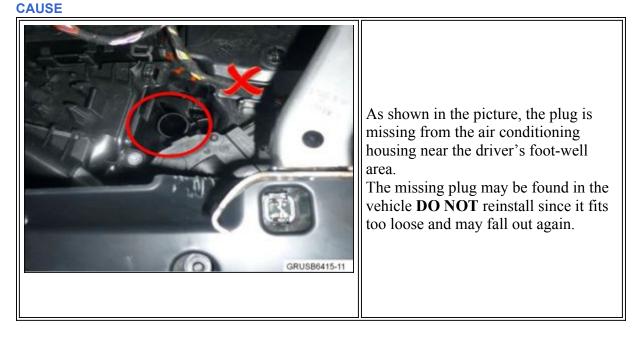

### PROCEDURE

- 1. In the driver's foot-well area, locate the area where the plug should be installed.
- 2. The close up picture shows the exact location of the plug.