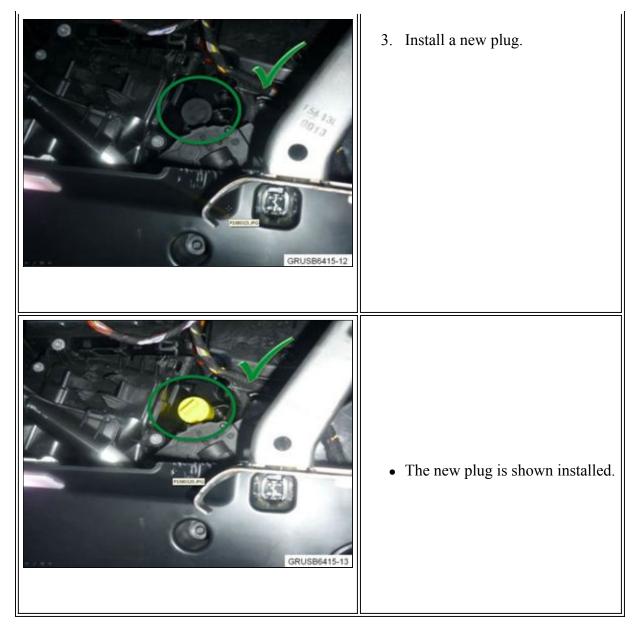

September 2015 Technical Service

## SUBJECT Air Draft into Driver's Foot-well

## MODEL

F56 (Cooper, Cooper S 2 door hardtop)

Produced from November 30, 2013 to January 28, 2014

## SITUATION

With the blower motor on, a draft in to the driver's foot-well area can be felt.



# CORRECTION

Replace with a new plug.

### PROCEDURE

- 1. In the driver's foot-well area, locate the area where the plug should be installed.
- 2. The close up picture shows the exact location of the plug.



### PARTS INFORMATION

| Part Number     | Description                            | Quantity |
|-----------------|----------------------------------------|----------|
| 51 71 8 257 286 | Seal plug for air conditioning housing | 1        |

## WARRANTY INFORMATION

Covered under the terms of the MINI New Passenger Car Limited Warranty.

| Defect Code:     | 64 11 00 48 00   |                                                          |
|------------------|------------------|----------------------------------------------------------|
|                  |                  |                                                          |
| Labor Operation: | Labor Allowance: | Description:                                             |
| 64 99 000        | 4 FRU            | Work time to perform the