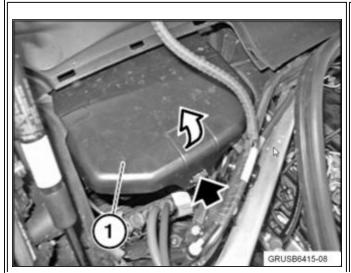

#### **PROCEDURE**

Replace the AUC sensor. Follow ISTA REP 64 11 991 "Remove and refit/replace the sensor for automatic air recirculation control" or the below repair procedure.

Preliminary work:

- Remove the cover and seal in order to access the micro filter. REP 64 31 105 "Removing and installing / replacing right micro filter housing cover".
- Remove filter cover (1) in direction of arrow as shown.