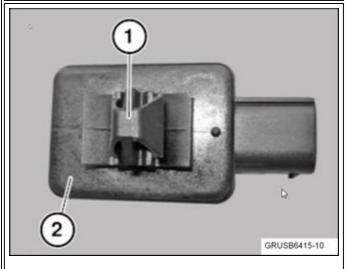

# Installation note:

- Retaining tab (1) on AUC sensor (2) must not be damaged.
- The AUC sensor must be pointing downwards.