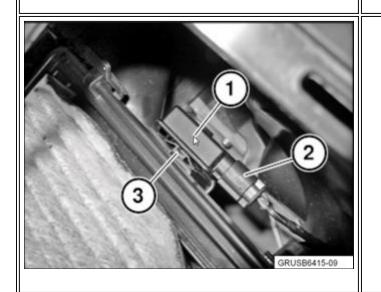

- Unfasten plug connection (2) and disconnect.
- Unlock retaining tab (1) and remove AUC sensor.