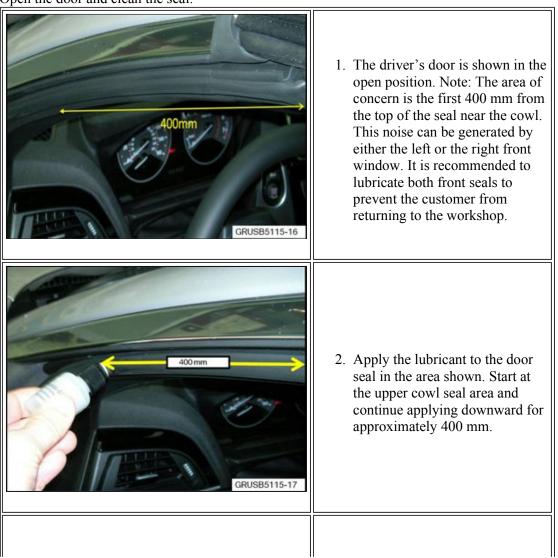

#### PROCEDURE

Open the door and clean the seal.

3. Use a clean lint-free cloth to remove the excess lubricant. Continue buffing until the seal surface no longer has a glossy finish.