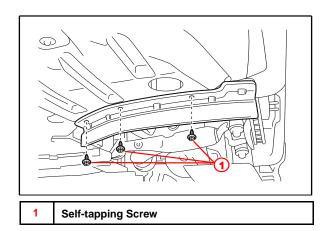

### **Installation Procedure**

 Install the right and left front wheel opening extension pads with the 6 self-tapping screws.