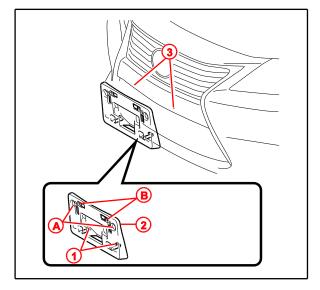

#### **Installation Procedure**

1. Align the holes "A" of the front license plate mounting bracket with the dimples on the radiator grill.

#### **HINT**

- Holes "A" are used for installation of the front license plate mounting bracket to the radiator grill.
- Holes "B" are used for installation of the front license plate to the mounting bracket.

| 1 | Hooks            |
|---|------------------|
| 2 | Mounting Bracket |
| 3 | Dimples          |

2. Attach the hooks of the front license plate mounting bracket to the air intake of the radiator grille and hold in place.