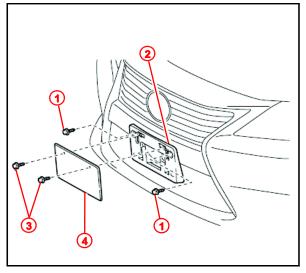

### **Installation Procedure (Continued)**

 Install the front license plate mounting bracket to the radiator grille using 2 self-tapping screws.

#### **HINT**

- Tighten the passenger's side (round hole) self-tapping screw first, and then tighten the driver's side (slotted hole) self-tapping screw.
- Do NOT over-tighten the self-tapping screws.

| 1 | Self-tapping Screw |
|---|--------------------|
| 2 | Mounting Bracket   |
| 3 | Bolt               |
| 4 | License Plate      |