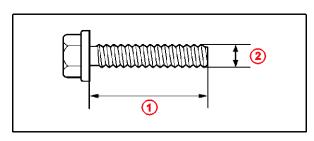

 Install the front license plate to the mounting bracket using 2 non-corroding bolts.

Nominal Length: 15.0 mm (0.59 in.)

Diameter: 6.0 mm (0.24 in.)

| 1 | Nominal Length |
|---|----------------|
| 2 | Diameter       |