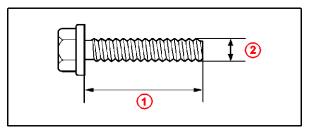

# **Installation Procedure (Continued)**

3. Install the mounting bracket to the front bumper cover at holes "A" using the 2 supplied self-tapping screws.

1 Self-Tapping Screws into Holes "A"

 Install the front license plate to the mounting bracket at holes "B" using two non-corroding bolts with the following dimensions.

Nominal Length: 15.0 mm (0.59 in.)

Diameter: 6.0 mm (0.24 in.)

1 Bolts into Holes "B"

| 1 | Nominal Length |
|---|----------------|
| 2 | Diameter       |