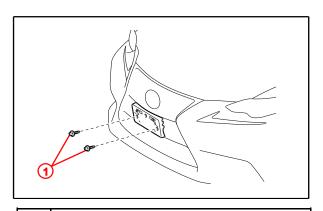

| 1 | Mounting Bracket     |
|---|----------------------|
| 2 | Mark and Drill Holes |
| 3 | Dimples              |

2. Drill two relief holes with a diameter of 10 mm (0.39 in.) at the marks on the front bumper cover (holes "B" location) to prevent the license plate retaining bolt ends from contacting the cover.

## **NOTE**

Do NOT drill into the dimples on the front bumper cover.