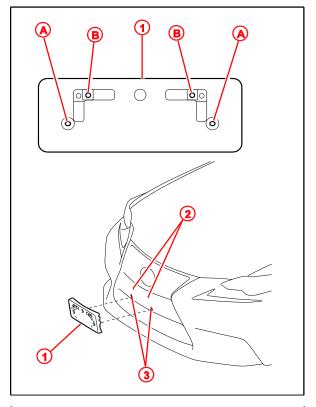

#### **Installation Procedure**

 Align holes "A" of the mounting bracket with the dimples on the front bumper cover. Mark the location of holes "B" on the front bumper cover.

#### **HINT**

- Holes "A" are used for installation of the front license plate mounting bracket to the radiator grill.
- Holes "B" are used for installation of the front license plate to the mounting bracket.

| 1 | Mounting Bracket     |
|---|----------------------|
| 2 | Mark and Drill Holes |
| 3 | Dimples              |

2. Drill two relief holes with a diameter of 10 mm (0.39 in.) at the marks on the front bumper cover (holes "B" location) to prevent the license plate retaining bolt ends from contacting the cover.