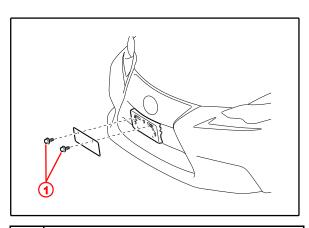

# **Installation Procedure (Continued)**

3. Install the mounting bracket to the front bumper cover at holes "A" using the 2 supplied self-tapping screws.

1 Self-Tapping Screws into Holes "A"

 Install the front license plate to the mounting bracket at holes "B" using two non-corroding bolts with the following dimensions.