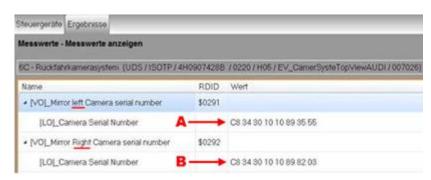

#### **Service**

 Find the serial number of the camera(s). The serial numbers can be found in the measured values of the rearview camera system control module, J772 (address word 6C) (Figure 3).

**Figure 3.** Left mirror camera serial number (A); right mirror camera serial number (B).