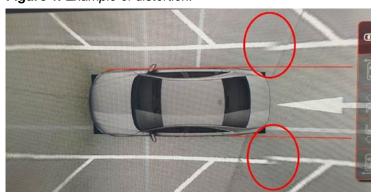

#### **Condition**

The picture from one or both of the cameras in the exterior mirrors is distorted in the rear area (Figure 1 and Figure 2).

Figure 1. Example of distortion.

Figure 2. Example of distortion.