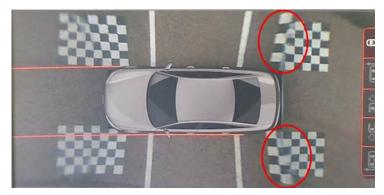

#### **Condition**

The picture from one or both of the cameras in the exterior mirrors is distorted in the rear area (Figure 1 and Figure 2).

Figure 1. Example of distortion.

Figure 2. Example of distortion.