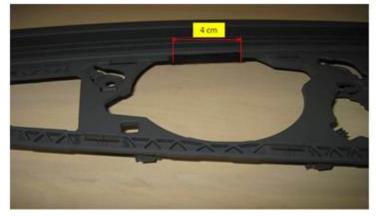

#### **Service**

Replace the center defroster vent and the speaker trim. Review the steps below before proceeding:

- 1. Before installing the vent and trim, cut a piece of felt tape (**D** 373125A2) to 40mm in length and 10mm in width.
- 2. Apply the piece of felt tape to the area of the center defroster vent shown (Figure 2).

**Figure 2.** The felt tape should be applied to the area of the center defroster vent shown in red.

3. Remove the center speaker and apply felt tape to its perimeter (Figure 3).

Figure 3. Area of speaker where felt tape is to be applied.