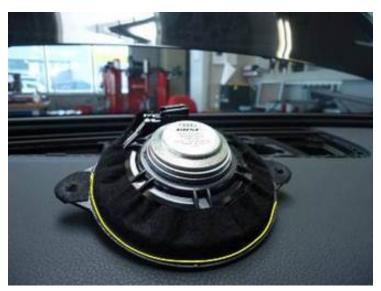

**Figure 2.** The felt tape should be applied to the area of the center defroster vent shown in red.

3. Remove the center speaker and apply felt tape to its perimeter (Figure 3).

Figure 3. Area of speaker where felt tape is to be applied.