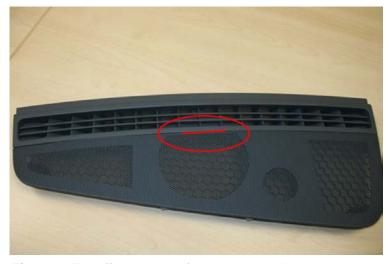

Because there is no attachment to the trim carrier in the speaker cut-out, this area is the likely source of the vibration (Figure 1).

Figure 1. The affected area of the speaker grille, circled in red.