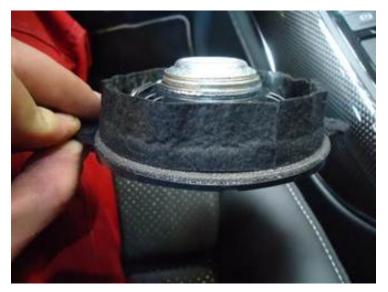

## Technical Service Bulletin

4. Ensure that the complete contact surface, including the mounting flanges, is isolated with the felt tape (Figure 4).

Figure 4. Center speaker with felt tape applied.

- 5. When mounting the speaker, ensure that it is free of any tension and that it is centered.
- 6. Ensure that the speaker harness is routed correctly and that it is not in contact with the speaker. Should there be any interference, isolate the harness with felt tape as well.