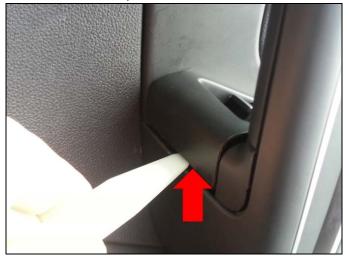

 Release the switch metal clip on the switch bezel by pulling up on the front side of the trim. If necessary, use a bone tool to release the clip. Avoid excessive upward force.

- Once the metal clip has been released, press into the door panel just above the switch bezel. This will completely release all remaining clips.
- The bezel trim can now be lifted easily without damage to the clips.