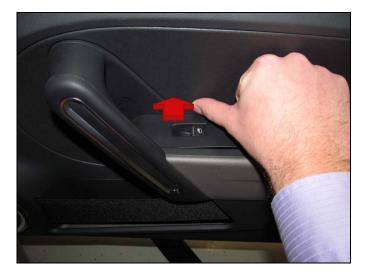

 Release the switch metal clip on the switch bezel by pulling up on the front side of the trim. If necessary, use a bone tool to release the clip. Avoid excessive upward force.

- Once the metal clip has been released, press into the door panel just above the switch bezel. This will completely release all remaining clips.
- The bezel trim can now be lifted easily without damage to the clips.