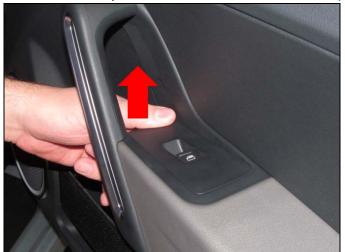

 Release the switch metal clip on the switch bezel by pulling up on the front side of the trim. If necessary, use a bone tool to release the clip. Avoid excessive upward force.

- Once the metal clip has been released, press into the door panel just above the switch bezel. This will completely release all remaining clips.
- The bezel trim can now be lifted easily without damage to the clips.