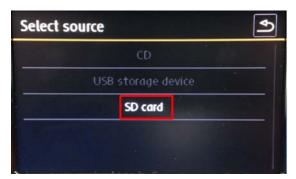

 Press "Software download/logging" on the touch screen menu.

• Press "Update" on the touch screen menu.

 Press "SD card" on the touch screen menu to select SD card as the source.

Press "MSTD\_US\_VW\_P4430" on the touch screen manual