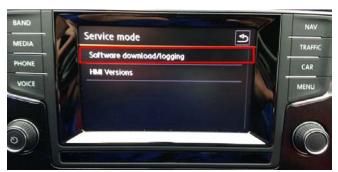

#### **Software Update Procedure**

- Connect Midtronics InCharge 940 (INC 940) or GRX3000VAS Tester/Charger to the vehicle's battery.
- Switch the ignition to the ON position.
- · Switch on the MIB radio.
- Check the Software Version by pressing and holding the "Menu" button for 10 seconds to enter Service Mode.

Select "Software download/logging" on the touch screen menu.

- If the current Installed Software train Version ends in a number lower than P4430, proceed with this Technical Bulletin.
- If the current Installed Software train Version ends in a number greater than or equal to P4430, this work procedure does not apply.