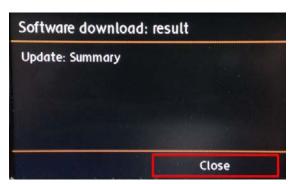

- Press "Next" on the touch screen menu.
- The update will now take place.

Tip: The radio may reboot one or more times during the update process. This is normal and not indicative of a malfunction.

 Once the software update is complete, press "close" on the touch screen menu.