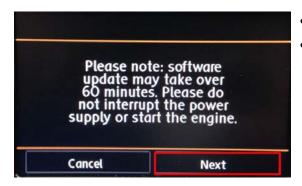

- Press "Next" on the touch screen menu.
- The update will now take place.

Tip: The radio may reboot one or more times during the update process. This is normal and not indicative of a malfunction.

 Once the software update is complete, press "close" on the touch screen menu.