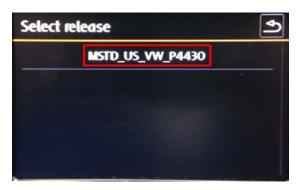

 Press "Software download/logging" on the touch screen menu.

• Press "Update" on the touch screen menu.

 Press "SD card" on the touch screen menu to select SD card as the source.

Press "MSTD\_US\_VW\_P4430" on the touch screen manual