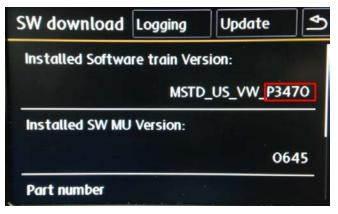

Select "Software download/logging" on the touch screen menu.

- If the current Installed Software train Version ends in a number lower than P4430, proceed with this Technical Bulletin.
- If the current Installed Software train Version ends in a number greater than or equal to P4430, this work procedure does not apply.