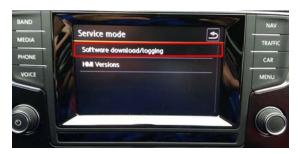

- Press the back arrow key on the touchscreen display to return to the main MIB menu.
- Insert the applicable software update SD card into the 5F module SD card reader located in the glove box (Composition Media if equipped with the non-navigation MIB system or Discover Media if equipped with the MIB system with navigation).
- Again press and hold the "Menu" button to enter Service Mode.

 Press "Software download/logging" on the touch screen menu.

• Press "Update" on the touch screen menu.

 Press "SD card" on the touch screen menu to select SD card as the source.

Press "MSTD\_US\_VW\_P4430" on the touch screen manual