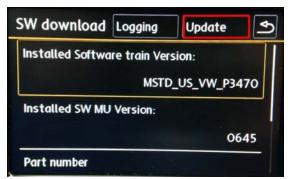

 Press "Software download/logging" on the touch screen menu.

• Press "Update" on the touch screen menu.

 Press "SD card" on the touch screen menu to select SD card as the source.

Press "MSTD\_US\_VW\_P4430" on the touch screen manual