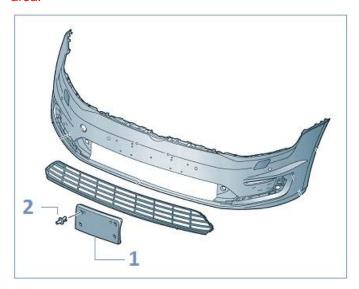

#### Front license plate holder, installing

- Center the license plate bracket -1- on the front bumper cover.
- Mark the centers of the 4 mounting holes on the bumper cover.
- Using an 8mm drill bit, drill 4 holes at the locations marked.
- Align the holes of the bracket with the drilled holes on the bumper cover.
- Fasten the bracket with 4 (push pin style) clips -2-.