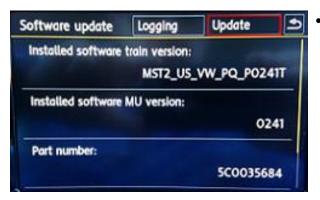

• Select "Software update/versions" on the touch screen menu.

© 2015 Volkswagen Group of America, Inc.

Page 2 of 6

| Logging        | Update                    | ٩                                                         |
|----------------|---------------------------|-----------------------------------------------------------|
| train version: |                           |                                                           |
| MST2_US        | VW_PQ_P024                | 41T                                                       |
| MU version:    |                           |                                                           |
|                | 02                        | 41                                                        |
|                |                           |                                                           |
|                | 5C00356                   | 84                                                        |
|                | train version:<br>MST2_US | train version:<br>MST2_US_VW_PQ_P024<br>MU version:<br>02 |

- If the current "Installed SW MU Version" is lower than 0245, proceed with this Technical Bulletin.
- If the current "Installed SW MU Version" is greater than or equal to 0245, this work procedure does not apply.