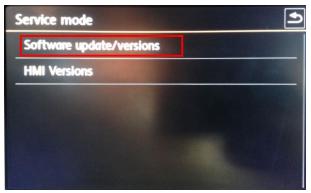

#### Software Update Procedure

- Connect Midtronics InCharge 940 (INC 940) or GRX3000VAS Tester/Charger to the vehicle's battery.
- Switch the ignition to the ON position.
- Switch ON the radio.
- Check the Software Version by pressing and holding "Menu" button for 10 seconds to enter Service Mode.

• Select "Software update/versions" on the touch screen menu.

© 2015 Volkswagen Group of America, Inc.

Page 2 of 6

| Logging        | Update                    | ٩                                                         |
|----------------|---------------------------|-----------------------------------------------------------|
| train version: |                           |                                                           |
| MST2_US        | VW_PQ_P024                | 41T                                                       |
| MU version:    |                           |                                                           |
|                | 02                        | 41                                                        |
|                |                           |                                                           |
|                | 5C00356                   | 84                                                        |
|                | train version:<br>MST2_US | train version:<br>MST2_US_VW_PQ_P024<br>MU version:<br>02 |