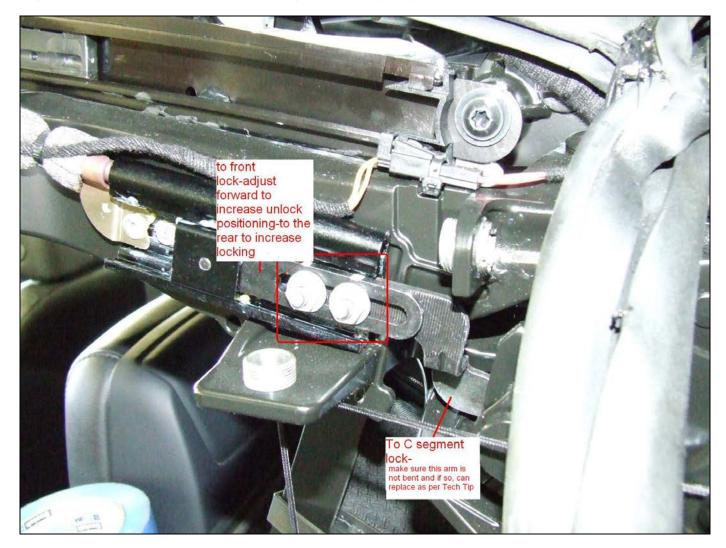

## March 20, 2015: Update to photos.

If, during diagnosis of the convertible top, the adjuster arm for the front lock is found damaged, order part number 1Q0898499 or latest supersession. This one part number will include both sides in the package. Adjuster arm location is shown below with painted roof pillar panel removed.

Figure 1

© 2015 Volkswagen Group of America, Inc.

All rights reserved. Information contained in this document is based on the latest information available at the time of printing and is subject to the copyright and other intellectual property rights of Volkswagen Group of America, Inc., its affiliated companies and its licensors. All rights are reserved to make changes at any time without notice. No part of this document may be reproduced, stored in a retrieval system, or transmitted in any form or by any means, electronic, mechanical, photocopying, recording, or otherwise, nor may these materials be modified or reposted to other sites, without the prior expressed written permission of the publisher.