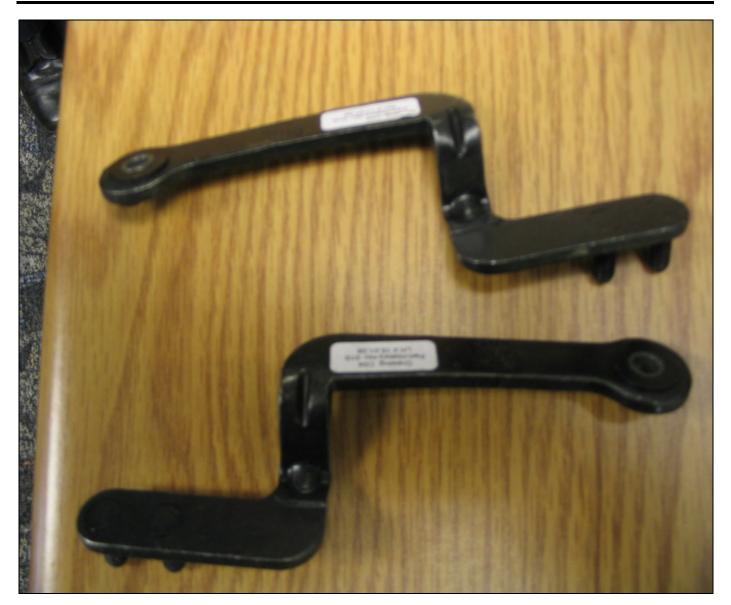

## March 20, 2015: Update to photos.

If, during diagnosis of the convertible top, the adjuster arm for the front lock is found damaged, order part number 1Q0898499 or latest supersession. This one part number will include both sides in the package. Adjuster arm location is shown below with painted roof pillar panel removed.

## **Service Information**

Figure 2

Page 2 of 2

© 2015 Volkswagen Group of America, Inc. All rights reserved. Information contained in this document is based on the latest information available at the time of printing and is subject to the copyright and other intellectual property rights of Volkswagen Group of America, Inc., its affiliated companies and its licensors. All rights are reserved to make changes at any time without notice. No part of this document may be reproduced, stored in a retrieval system, or transmitted in any form or by any means, electronic, mechanical, photocopying, recording, or otherwise, nor may these materials be modified or reposted to other sites, without the prior expressed written permission of the publisher.