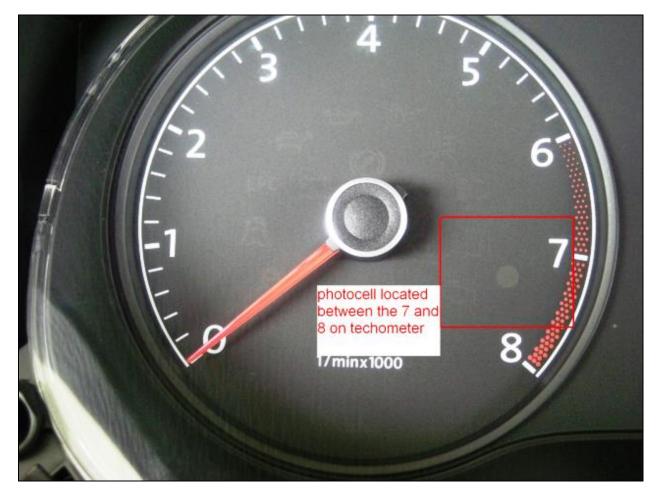

The instrument cluster illumination is controlled by a photocell inside the cluster. If an illumination concern is suspected, darken the area over the photocell, or use a flashlight to simulate natural light changes, to see how the illumination is affected. See figure 1 below for example of the photocell location based on a 2011 Jetta sedan. Location can change based on model.