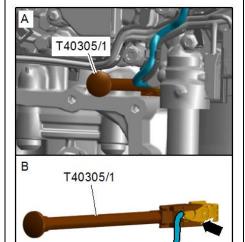

#### **T40305 Assembly Tool**

**Application:** For removing and installing the connector for the gear selector module when removing and installing the mechatronics unit.

Assembly group: 7-speed dual clutch gearbox 0CK

Reference: For example:

Audi A6 2011 >

7-speed dual clutch gearbox 0CK

Audi Exclusive Audi/VW Dual

34

A35-10539

**T40311 Locking Device** 

Application: