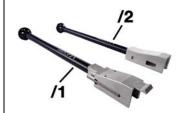

#### **T40305 Assembly Tool**

**Application:** For removing and installing the connector for the gear selector module when removing and installing the mechatronics unit.

Assembly group: 7-speed dual clutch gearbox 0CK

Reference: For example:

Audi A6 2011 >

7-speed dual clutch gearbox 0CK

Audi Exclusive Audi/VW Dual

34

A35-10539

**T40311 Locking Device** 

Application:

Adjusting guide pins

Type / model:

Various Audi models, Touareg 2010 > 6 cyl. TDI common rail 3.0 I 4V engine (generation II)

15

Audi Exclusive Audi/VW Dual

| VAS6532A/5 SCR Test Kit – Adapter                                                                                                                                                                                                                                                                                                                                                                                                                                                                                                                                                                                            | GFF |    |
|------------------------------------------------------------------------------------------------------------------------------------------------------------------------------------------------------------------------------------------------------------------------------------------------------------------------------------------------------------------------------------------------------------------------------------------------------------------------------------------------------------------------------------------------------------------------------------------------------------------------------|-----|----|
| VAS 6532A (current Audi Minimum Requirement Tool) serves to evaluate the SCR system.  - For checking system pressure.  - For assessing spray pattern of AdBlue® injector.  - For assessing AdBlue® dosage quantity.  The product has been technically revised. The previous product can still be used.  The set has been extended to include the adapter VAS 6532A/5 for the latest SCR dosage injector generation.  The adapter VAS 6532A/5 serves as a means of upgrading VAS 6532 to the A-version VAS 6532A.  The application is described in the relevant workshop manual.  Type / model:  Audi A8 CPNB 3.0I TDI 176 KW |     |    |
| Audi A8 CPNB 3.01 TDI 176 KW                                                                                                                                                                                                                                                                                                                                                                                                                                                                                                                                                                                                 |     |    |
| Audi Exclusive<br>Audi/VW Dual                                                                                                                                                                                                                                                                                                                                                                                                                                                                                                                                                                                               |     |    |
| VAS6606/19 Gear Actuator Module - Test Adapter                                                                                                                                                                                                                                                                                                                                                                                                                                                                                                                                                                               | GFF |    |
| The test adapter serves as a means of diagnosing the gear actuator module of the DL382 (0CK – S-Tronic) gearbox. For detailed information, refer to the workshop manual and "Guided fault finding".                                                                                                                                                                                                                                                                                                                                                                                                                          |     |    |
| Warranty<br>24 months                                                                                                                                                                                                                                                                                                                                                                                                                                                                                                                                                                                                        |     | ,, |
| Manufacturer TKR Spezialwerkzeuge GmbH                                                                                                                                                                                                                                                                                                                                                                                                                                                                                                                                                                                       |     |    |
| ASE 441 140 00 000                                                                                                                                                                                                                                                                                                                                                                                                                                                                                                                                                                                                           |     |    |
| Audi Exclusive<br>Audi/VW Dual                                                                                                                                                                                                                                                                                                                                                                                                                                                                                                                                                                                               |     |    |