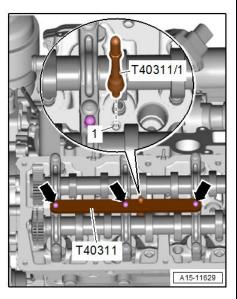

Reference: For example:

Audi A6 2011 >

7-speed dual clutch gearbox 0CK

Audi Exclusive Audi/VW Dual

34

A35-10539

**T40311 Locking Device** 

Application:

Adjusting guide pins

Type / model:

Various Audi models, Touareg 2010 > 6 cyl. TDI common rail 3.0 I 4V engine (generation II)

15

Audi Exclusive Audi/VW Dual

| VAS6532A/5 SCR Test Kit – Adapter                                                                                                                                                                                                                                                                                                                                                                                                                                                                                                                                                                                            | GFF |    |
|------------------------------------------------------------------------------------------------------------------------------------------------------------------------------------------------------------------------------------------------------------------------------------------------------------------------------------------------------------------------------------------------------------------------------------------------------------------------------------------------------------------------------------------------------------------------------------------------------------------------------|-----|----|
| VAS 6532A (current Audi Minimum Requirement Tool) serves to evaluate the SCR system.  - For checking system pressure.  - For assessing spray pattern of AdBlue® injector.  - For assessing AdBlue® dosage quantity.  The product has been technically revised. The previous product can still be used.  The set has been extended to include the adapter VAS 6532A/5 for the latest SCR dosage injector generation.  The adapter VAS 6532A/5 serves as a means of upgrading VAS 6532 to the A-version VAS 6532A.  The application is described in the relevant workshop manual.  Type / model:  Audi A8 CPNB 3.0I TDI 176 KW |     |    |
| Audi A8 CPNB 3.01 TDI 176 KW                                                                                                                                                                                                                                                                                                                                                                                                                                                                                                                                                                                                 |     |    |
| Audi Exclusive<br>Audi/VW Dual                                                                                                                                                                                                                                                                                                                                                                                                                                                                                                                                                                                               |     |    |
| VAS6606/19 Gear Actuator Module - Test Adapter                                                                                                                                                                                                                                                                                                                                                                                                                                                                                                                                                                               | GFF |    |
| The test adapter serves as a means of diagnosing the gear actuator module of the DL382 (0CK – S-Tronic) gearbox. For detailed information, refer to the workshop manual and "Guided fault finding".                                                                                                                                                                                                                                                                                                                                                                                                                          |     |    |
| Warranty<br>24 months                                                                                                                                                                                                                                                                                                                                                                                                                                                                                                                                                                                                        |     | ,, |
| Manufacturer TKR Spezialwerkzeuge GmbH                                                                                                                                                                                                                                                                                                                                                                                                                                                                                                                                                                                       |     |    |
| ASE 441 140 00 000                                                                                                                                                                                                                                                                                                                                                                                                                                                                                                                                                                                                           |     |    |
| Audi Exclusive<br>Audi/VW Dual                                                                                                                                                                                                                                                                                                                                                                                                                                                                                                                                                                                               |     |    |