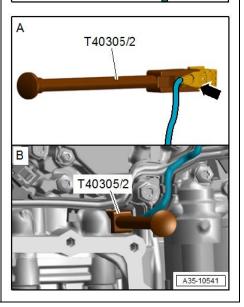

#### **T40305 Assembly Tool**

**Application:** For removing and installing the connector for the gear selector module when removing and installing the mechatronics unit.

Assembly group: 7-speed dual clutch gearbox 0CK

Reference: For example:

Audi A6 2011 >

7-speed dual clutch gearbox 0CK

Audi Exclusive Audi/VW Dual

34

A35-10539

**T40311 Locking Device** 

Application: