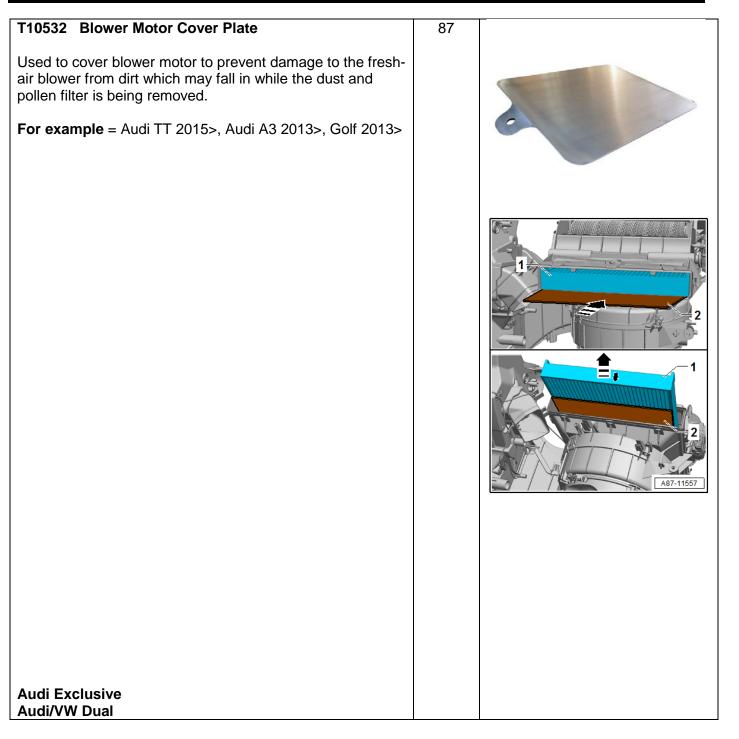

# VAS6291/3 39 In conjunction with VAS 6291, the adapter serves as a means of filling the gearbox. Image: Constraint of the serves as a means of filling the gearbox. Audi Exclusive Audi/VW Dual Audi Exclusive Audi/VW Dual