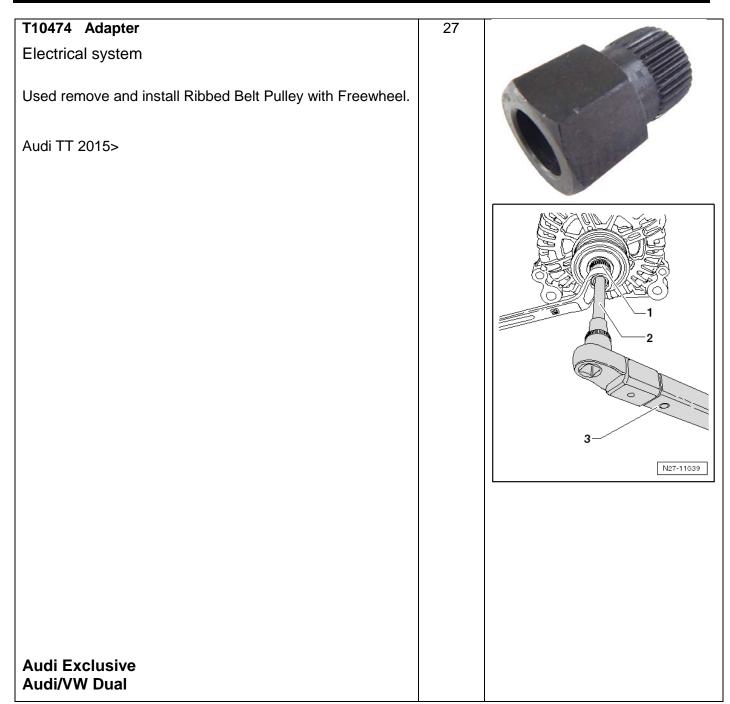

# VAS6291/3 39 In conjunction with VAS 6291, the adapter serves as a means of filling the gearbox. Image: Constraint of the serves as a means of filling the gearbox. Audi Exclusive Audi/VW Dual Audi Exclusive Audi/VW Dual