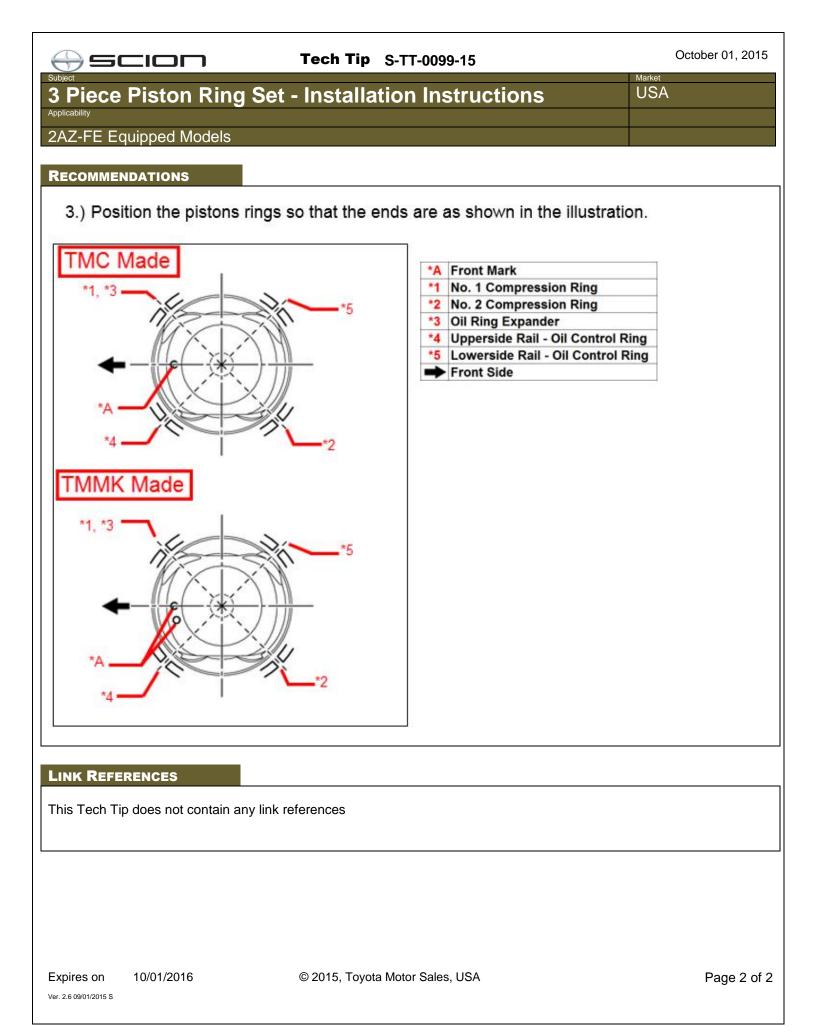

|                                                                                                                                                                                                          |                                                                           | Tech Tip                                                                                                                    | S-TT-0099-15                                      | October 01, 2015 |
|----------------------------------------------------------------------------------------------------------------------------------------------------------------------------------------------------------|---------------------------------------------------------------------------|-----------------------------------------------------------------------------------------------------------------------------|---------------------------------------------------|------------------|
| <b>3 Piece Piston Ring Set - Installation Instructions</b>                                                                                                                                               |                                                                           |                                                                                                                             |                                                   |                  |
| Service Category<br>Engine/Hyb                                                                                                                                                                           | rid System                                                                |                                                                                                                             | section<br>Lubrication                            |                  |
| Applicability<br>2AZ-FE Equ                                                                                                                                                                              | uipped Models                                                             |                                                                                                                             |                                                   |                  |
| Applicable                                                                                                                                                                                               | VEHICLES                                                                  |                                                                                                                             |                                                   |                  |
| 2008-2015                                                                                                                                                                                                |                                                                           | хB                                                                                                                          | 2007-2010                                         | tC               |
| CONDITION                                                                                                                                                                                                |                                                                           |                                                                                                                             |                                                   |                  |
| <ul> <li>There has been some concern with 3 Piece Piston Ring installations for 2AZ-FE engines.</li> <li>This Tech Tip contains the accepted installation method required for Scion vehicles.</li> </ul> |                                                                           |                                                                                                                             |                                                   |                  |
| RECOMMENI                                                                                                                                                                                                | DATIONS                                                                   |                                                                                                                             |                                                   |                  |
| Install Piston Ring Set                                                                                                                                                                                  |                                                                           |                                                                                                                             |                                                   |                  |
| 1.) Install the oil ring expander and oil ring upper and lower side rails by hand.                                                                                                                       |                                                                           |                                                                                                                             |                                                   |                  |
| *2 0                                                                                                                                                                                                     | Jpper Oil Ring Side Rail<br>Dil Ring Expander<br>Lower Oil Ring Side Rail |                                                                                                                             | oil ring expander surface<br>to piston with thumb | Normal Condition |
| ring a<br>posit                                                                                                                                                                                          | and No. 2 com<br>ioned as show<br>all the No. 2 c                         | pression ring with<br>n in the illustration<br>*A Code M<br>*1 No. 1 Color<br>*2 No. 2 Color<br>*2 No. 2 Color<br>*2 Upward | ark<br>ompression Ring<br>ompression Ring         |                  |
| Expires On<br>Ver. 2.6 09/01/2015 S                                                                                                                                                                      | 10/01/2016                                                                | © 2015, Toyo                                                                                                                | ota Motor Sales, USA                              | Page 1 of 2      |