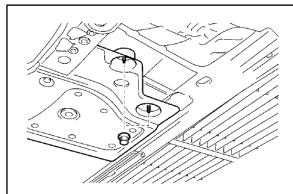

#### **Repair Procedure**

1. Remove the 2 clips from the center floor under cover.

#### **NOTE**

Dispose of the original clips. They will NOT be reused.

Figure 1