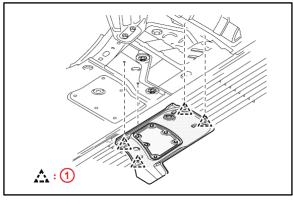

### **Repair Procedure (Continued)**

- 2. Install the left side front floor under cover.
  - A. Install the under cover (for front side) and the fender apron with 2 clips.

#### **NOTE**

- Install the under cover clips in the holes on the left and right side of the fender apron screw.
- The letters "LH" are on the back of the left side front floor under cover.
- B. Install the under cover (for rear side) with 2 clips.
- 3. Repeat step 2 to install the right floor under cover.

Figure 2