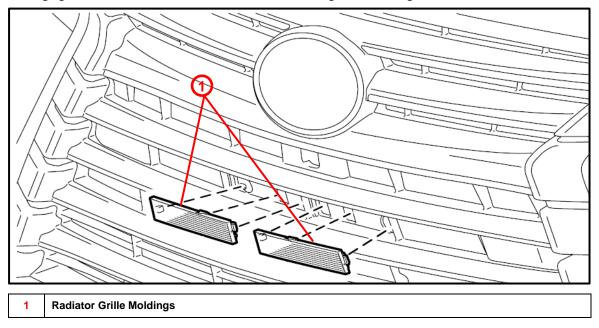

#### Installation Procedure

1. Disengage the 3 claws and remove the 2 radiator grille moldings.