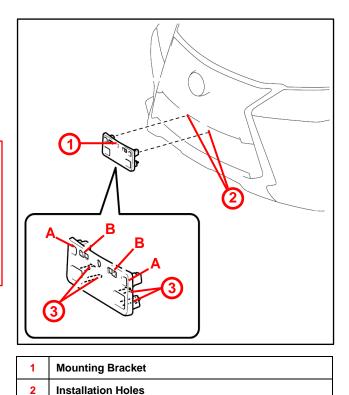

#### Installation Procedure (Continued)

- 2. Attach the hooks of the front license plate mounting bracket to the air intake of the radiator grille and hold in place.
- 3. Align holes "A" of the mounting bracket with the installation holes on the radiator grille.

#### NOTE

- Holes "A" are used for installation of the mounting bracket to the bumper cover.
- Holes "B" are used for installation of the front license plate to the mounting bracket.

3

Hooks