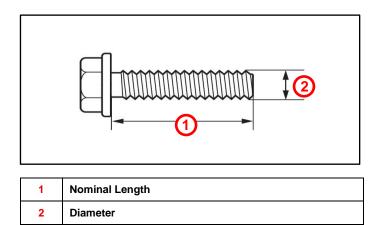

#### NOTE

Do NOT over-tighten the self-tapping screws.

5. Install the front license plate using 2 non-corroding bolts with the following dimensions:

Nominal Length: 15.0 mm (0.59 in.) Diameter: 6.0 mm (0.24 in.)