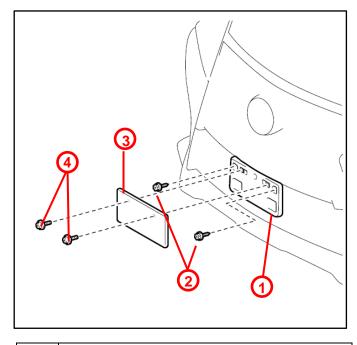

### Installation Procedure (Continued)

4. Install the mounting bracket to the radiator grille using 2 self-tapping screws provided.

#### NOTE

Do NOT over-tighten the self-tapping screws.

5. Install the front license plate using 2 non-corroding bolts with the following dimensions:

Nominal Length: 15.0 mm (0.59 in.) Diameter: 6.0 mm (0.24 in.)

| 1 | Mounting Bracket    |
|---|---------------------|
| 2 | Self-Tapping Screws |
| 3 | License Plate       |
| 4 | Bolts               |