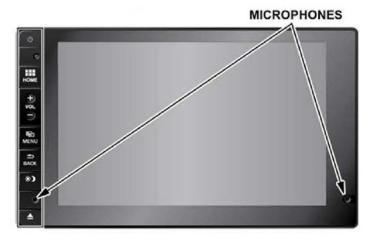

## AFFECTED VEHICLES

2015 CR-V (EX and above)

Starting with the 2015 CR-V (EX and above), the Bluetooth® HandsFreeLink® (HFL) and HFL microphone are built into audio unit/audio-navigation unit. There's no longer a separate HFL control unit in the shift lever panel or HFL microphone in the front individual map light assembly.

Keep this in mind if you're troubleshooting the HFL for a microphone concern. Replacing the front individual map light assembly won't fix anything since there's no microphone in this part!

© 2015 American Honda Motor Co., Inc. - All Rights Reserved