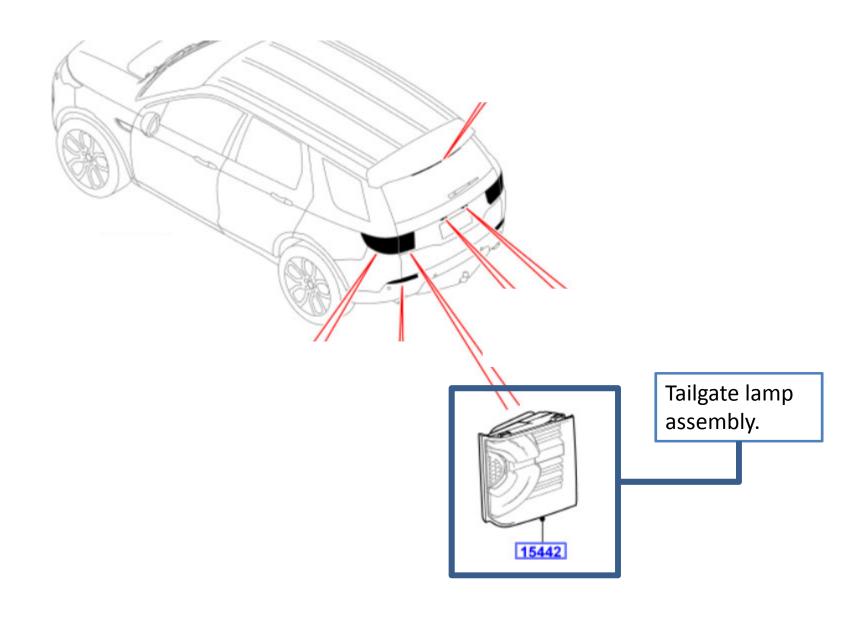

Replacement of the tailgate lamp assembly when the reverse bulb(s) does not illuminate.

## Cause

Microcat low level repair not available as a separate part for L550 but is available for Freelander2 (L359) and Evoque (L538).

## Action:

Please order the lamp LR000699 (W16W reverse bulb), rather than ordering a new tailgate lamp assembly (listed below) for this issue.

- LR060909 Hi Line NAS LH
- LR060897 Hi Line NAS RH
- LR060908 Low Line NAS LH
- LR060896 Low Line NAS RH
- LR060893 Low Line ROW RH
- LR060906 Low Line ROW LH
- LR060894 Hi Line ROW RH
- LR060907 Hi Line ROW LH