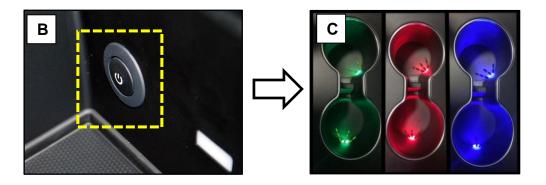

NOTE: Pressing and holding the ON/OFF button (B) for more than two seconds will 'function-check' the lighting system causing the LED lights to quickly flash from green > blue > red > off (C). Once the test is complete, the lights will resume illumination in constant red.