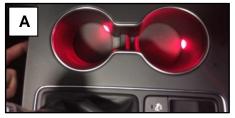

NOTE: Pressing and holding the ON/OFF button (B) for more than two seconds will 'function-check' the lighting system causing the LED lights to quickly flash from green > blue > red > off (C). Once the test is complete, the lights will resume illumination in constant red.