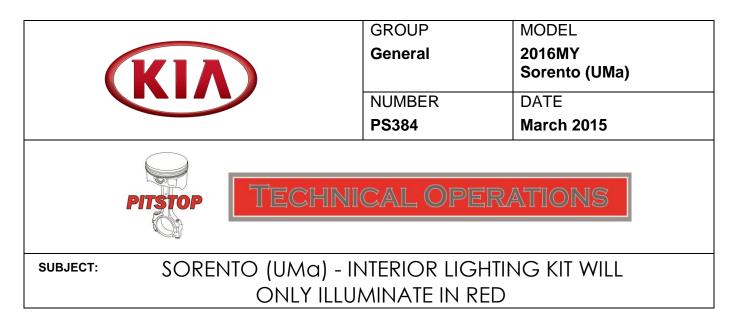

In an effort to better match the factory lighting color on 2016MY Sorento (UMa) models, the logic for the port/dealer installed interior lighting option kit (P/N C6F55 AC100) has been changed to illuminate only in constant red (A). <u>Although the LED lights are capable of displaying multiple colors, the control module logic will only allow for illumination in red.</u>