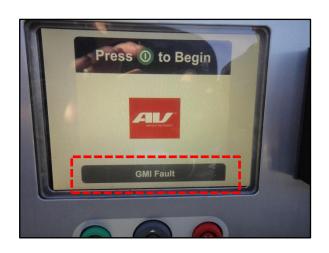

## TECHNICAL OPERATIONS

SOUL EV (PS EV) – GMI FAULT ON AEROVIRONMENT™ DC FAST CHARGER (LEVEL 3)

When encountering customer complaints of a Ground Monitor Interrupt (GMI) fault occurring ONLY when attempting to fast charge on an AeroVironment (AV) Level 3 charger, first verify the vehicle will successfully charge on a non-AeroVironment Level 3 Charger (ABB, Signet, etc.). If the GMI fault ONLY occurs when charging on the AeroVironment Level 3 charger, the Battery Management System (BMS) unit may require replacement. Contact Techline to receive additional diagnostic guidance to resolve this concern.